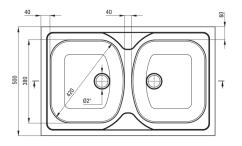

## TANGO Steel sink, 2-bowl

Product code: ZM5\_0200 EAN: 5907650845782 Color: satin Warranty [years]: 2

| Finish                     | satin     |  |
|----------------------------|-----------|--|
| Surface type               | satin     |  |
| Material                   | steel 201 |  |
| Installation method        | lay-on    |  |
| Number of bowls            | 2         |  |
| Minimum cabinet width [mm] | 800       |  |
| Width [mm]                 | 500       |  |
| Length [mm]                | 800       |  |
| Height [mm]                | 140       |  |
| Bowl depth [mm]            | 140       |  |
| 2nd bowl depth [mm]        | 140       |  |
| Steel thickness [mm]       | 0.5       |  |
| Equipped with accessories  | Yes       |  |
| Drain diameter             | 2"        |  |
| Number of holes            | 0         |  |