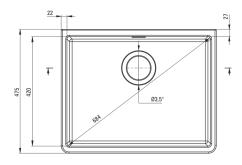

ATTENTION! Before cutting a hole in the tabeltop to install the sink, take into account the actual dimensions of the model you purchased.

Tolerancja wymiarów  $\pm5\%$  dla wartości do 200 mm i  $\pm3\%$  dla wartości powyżej 200 mm All dimensions in mm tolerance  $\pm5\%$  for below 200 mm and  $\pm3\%$  for above 200 mm

| Sink                       |                        |
|----------------------------|------------------------|
| Finish                     | white                  |
| Surface type               | shine                  |
| Material                   | ceramic                |
| Installation method        | farmhouse, top mounted |
| Number of bowls            | 1                      |
| Minimum cabinet width [mm] | 600                    |
| Width [mm]                 | 475                    |
| Length [mm]                | 595                    |
| Height [mm]                | 220                    |