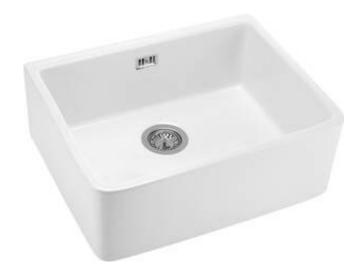

## Ceramic sink, 1-bowl

**Product code:** ZCB\_610K **EAN:** 5908212074046

Color: white

Warranty [years]: 2

UWAGA! Przed wycięciem otworu w blacie, w celu montażu zlewozmywaka uwzględnij wymiany rzeczywiste zakupionego modelu.

| Sink                       |                        |
|----------------------------|------------------------|
| Finish                     | white                  |
| Surface type               | shine                  |
| Material                   | ceramic                |
| Installation method        | farmhouse, top mounted |
| Number of bowls            | 1                      |
| Minimum cabinet width [mm] | 600                    |
| Width [mm]                 | 475                    |
| Length [mm]                | 595                    |
| Height [mm]                | 220                    |