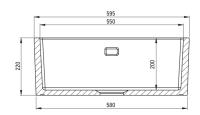

ATTENTION! Before cutting a hole in the tabeltop to install the sink, take into account the actual dimensions of the model you purchased.

Tolerancja wymiarów  $\pm5\%$  dla wartości do 200 mm i  $\pm3\%$  dla wartości powyżej 200 mm All dimensions in mm tolerance  $\pm5\%$  for below 200 mm and  $\pm3\%$  for above 200 mm

| Sink                       |                        |
|----------------------------|------------------------|
| Finish                     | white                  |
| Surface type               | shine                  |
| Material                   | ceramic                |
| Installation method        | farmhouse, top mounted |
| Number of bowls            | 1                      |
| Minimum cabinet width [mm] | 600                    |
| Width [mm]                 | 475                    |
| Length [mm]                | 595                    |
| Height [mm]                | 220                    |