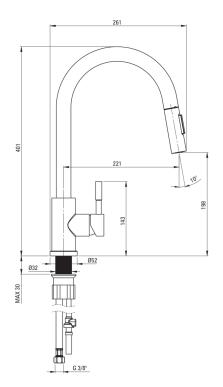

## Міхег

| MIXEI                  |                      |
|------------------------|----------------------|
| Finish                 | steel                |
| Material               | steel 304            |
| Mixer type             | single-handle, mixer |
| Installation method    | standing             |
| Flow class [l/min]     | Z - 4-9 l/min        |
| Acoustic group [db]    | II (20 < x ≤ 30)     |
| Mixer cartridge        |                      |
| Ceramic cartridge size | 35 mm                |
| Spout                  |                      |
| Spout type             | swivel, pull-out     |
| Mixer spout range [mm] | 221                  |
| Material               | stainless steel      |
| Aerator                |                      |
| Aerator type           | honeycomb            |
| Connecting hose        |                      |
| Length [mm]            | 450                  |
| Installation thread    | 3/8"                 |
| Connection thread      | M10                  |
| Hose                   |                      |
| Length [mm]            | 1500                 |
| Braid type             | not applicable       |
| Hand shower            |                      |
| Number of functions    | 2                    |
|                        |                      |