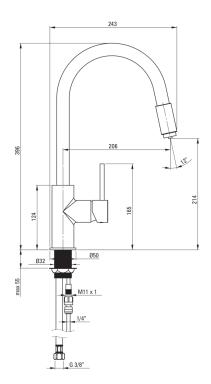

## ASTER Kitchen tap, with water filter connection

Product code: BCA\_N64M EAN: 5907650812708 Color: nero Warranty [years]: 7

| Finish                 | nero                                                  |
|------------------------|-------------------------------------------------------|
| Material               | brass                                                 |
| Mixer type             | single-handle, mixer, for the water filter connection |
| Installation method    | standing                                              |
| Flow class [l/min]     | Z - 4-9 l/min                                         |
| Acoustic group [db]    | II (20 < x ≤ 30)                                      |
| Mixer cartridge        |                                                       |
| Ceramic cartridge size | 35 mm                                                 |
| Spout                  |                                                       |
| Spout type             | swivel                                                |
| Mixer spout range [mm] | 206                                                   |
| Function switch        |                                                       |
| Switch type            | spout integrated                                      |
| Aerator                |                                                       |
| Aerator type           | other                                                 |
| Aerator size           | M24                                                   |
| Connecting hose        |                                                       |
| Length [mm]            | 500                                                   |
| Installation thread    | 3/8"                                                  |
|                        |                                                       |