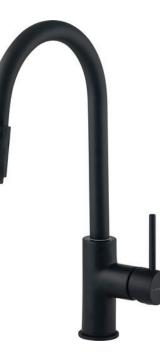

## ASTER Kitchen tap, with water filter connection

Product code: BCA\_N64M EAN: 5907650812708 Color: nero Warranty [years]: 7

| Finish                 | nero                                                  |
|------------------------|-------------------------------------------------------|
| Material               | brass                                                 |
| Mixer type             | single-handle, mixer, for the water filter connection |
| Installation method    | standing                                              |
| Flow class [l/min]     | Z - 4-9 l/min                                         |
| Acoustic group [db]    | II (20 < x ≤ 30)                                      |
| Mixer cartridge        |                                                       |
| Ceramic cartridge size | 35 mm                                                 |
| Spout                  |                                                       |
| Spout type             | swivel                                                |
| Mixer spout range [mm] | 206                                                   |
| Function switch        |                                                       |
| Switch type            | spout integrated                                      |
| Aerator                |                                                       |
| Aerator type           | other                                                 |
| Aerator size           | M24                                                   |
| Connecting hose        |                                                       |
| Length [mm]            | 500                                                   |
| Installation thread    | 3/8"                                                  |
|                        |                                                       |

## Features:

- The mixer is equipped with a stream aerator
- Only the best materials, the quality of which has been confirmed by laboratory tests
- The mounting sleeve facilitates the installation of the mixer
- 45 cm connection hoses included
- Tap with connection to a water filter
- Innovative, durable and easy to clean Nero coating
- The mixer body is made of the highest quality brass
- Z flow class (4-9 l/min) allowing for water consumption reduction
- The offer includes a cleaning agent for fixtures in all colors