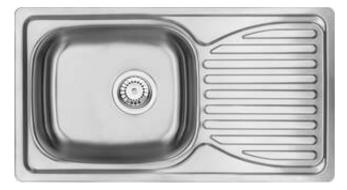

## DOPPIO Steel sink, 1-bowl with drainer

🐝 deante

Product code: ZEN\_0113 EAN: 5908212034088 Color: satin Warranty [years]: 2

| Finish                     | satin          |
|----------------------------|----------------|
| Surface type               | satin, brushed |
| Material                   | steel 201      |
| Installation method        | inset          |
| Number of bowls            | 1              |
| Minimum cabinet width [mm] | 500            |
| Width [mm]                 | 430            |
| Length [mm]                | 780            |
| Height [mm]                | 160            |
| Bowl depth [mm]            | 160            |
| Cut-out length [mm]        | 760            |
| Cut-out width [mm]         | 410            |
| Steel thickness [mm]       | 0.5            |
| Reversible                 | Yes            |
| Equipped with accessories  | Yes            |