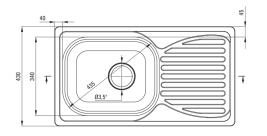

## DOPPIO Steel sink, 1-bowl with drainer

🐝 deante

Product code: ZEN\_0113 EAN: 5908212034088 Color: satin Warranty [years]: 2

| Finish                     | satin          |
|----------------------------|----------------|
| Surface type               | satin, brushed |
| Material                   | steel 201      |
| Installation method        | inset          |
| Number of bowls            | 1              |
| Minimum cabinet width [mm] | 500            |
| Width [mm]                 | 430            |
| Length [mm]                | 780            |
| Height [mm]                | 160            |
| Bowl depth [mm]            | 160            |
| Cut-out length [mm]        | 760            |
| Cut-out width [mm]         | 410            |
| Steel thickness [mm]       | 0.5            |
| Reversible                 | Yes            |
| Equipped with accessories  | Yes            |