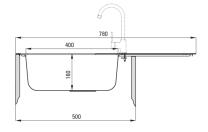

## DOPPIO Steel sink, 1-bowl with drainer

🐝 deante

Product code: ZEN\_0113 EAN: 5908212034088 Color: satin Warranty [years]: 2

| Finish                     | satin          |
|----------------------------|----------------|
| Surface type               | satin, brushed |
| Material                   | steel 201      |
| Installation method        | inset          |
| Number of bowls            | 1              |
| Minimum cabinet width [mm] | 500            |
| Width [mm]                 | 430            |
| Length [mm]                | 780            |
| Height [mm]                | 160            |
| Bowl depth [mm]            | 160            |
| Cut-out length [mm]        | 760            |
| Cut-out width [mm]         | 410            |
| Steel thickness [mm]       | 0.5            |
| Reversible                 | Yes            |
| Equipped with accessories  | Yes            |