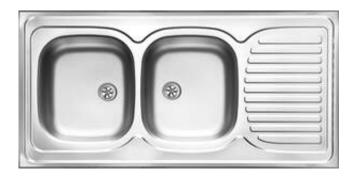

## Steel sink, 2-bowl with drainer

**Product code**: ZE6\_0210 **EAN**: 5908212005293

Color: satin

Warranty [years]: 2

| Sink                                 |           |
|--------------------------------------|-----------|
| Finish                               | satin     |
| Surface type                         | satin     |
| Material                             | steel 201 |
| Installation method                  | lay-on    |
| Number of bowls                      | 2         |
| Minimum cabinet width [mm]           | 1200      |
| Width [mm]                           | 600       |
| Length [mm]                          | 1200      |
| Height [mm]                          | 150       |
| Bowl depth [mm]                      | 150       |
| 2nd bowl depth [mm]                  | 150       |
| Steel thickness [mm]                 | 0.5       |
| Reversible                           | Yes       |
| Equipped with accessories            | Yes       |
| Drain diameter                       | 2"        |
| Number of holes                      | 0         |
| Sink waste kit                       |           |
| Finish                               | steel     |
|                                      | manual    |
| Plug type                            | IIIdiludi |
| Possibility to connect a dishwasher/ | Yes       |
| washing machine                      | res       |