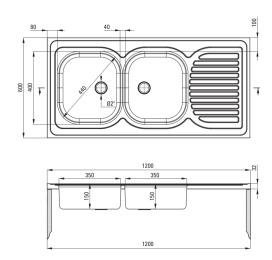

## Steel sink, 2-bowl with drainer

**Product code**: ZE6\_0210 **EAN**: 5908212005293

Color: satin

Warranty [years]: 2

| Sink                                 |           |
|--------------------------------------|-----------|
| Finish                               | satin     |
| Surface type                         | satin     |
| Material                             | steel 201 |
| Installation method                  | lay-on    |
| Number of bowls                      | 2         |
| Minimum cabinet width [mm]           | 1200      |
| Width [mm]                           | 600       |
| Length [mm]                          | 1200      |
| Height [mm]                          | 150       |
| Bowl depth [mm]                      | 150       |
| 2nd bowl depth [mm]                  | 150       |
| Steel thickness [mm]                 | 0.5       |
| Reversible                           | Yes       |
| Equipped with accessories            | Yes       |
| Drain diameter                       | 2"        |
| Number of holes                      | 0         |
| Sink waste kit                       |           |
| Finish                               | steel     |
|                                      | manual    |
| Plug type                            | IIIdiludi |
| Possibility to connect a dishwasher/ | Yes       |
| washing machine                      | res       |