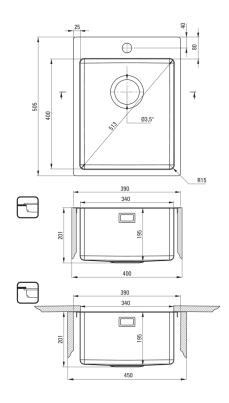

## Sink

| Finish                     | steel                       |
|----------------------------|-----------------------------|
| Surface type               | brushed                     |
| Material                   | steel 304                   |
| Installation method        | inset, under mounted, flush |
| Number of bowls            | 1                           |
| Minimum cabinet width [mm] | 400                         |
| Width [mm]                 | 505                         |
| Length [mm]                | 390                         |
| Height [mm]                | 200                         |
| Bowl depth [mm]            | 200                         |
| Cut-out length [mm]        | 370                         |
| Cut-out width [mm]         | 485                         |
| Cut-out length [mm]        | 340                         |
| Cut-out width [mm]         | 400                         |
| Steel thickness [mm]       | 1                           |
| Reversible                 | Yes                         |
| Equipped with accessories  | Yes                         |
| Number of holes            | 1                           |
| Additional features        | drain cover included        |
| Sink waste kit             |                             |
|                            | staal                       |
| Finish                     | steel                       |
| Plug type                  | manual                      |