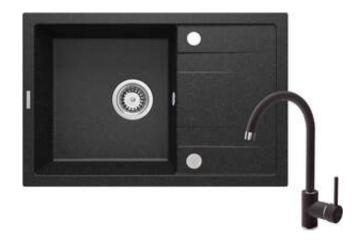

# CORIO

# Granite sink with tap, 1-bowl with drainer

Product code: ZRCA2113 EAN: 5907650811817 Color: graphite Warranty [years]: 18

| Sink   |  |
|--------|--|
| Finish |  |
|        |  |

| Finish                      | graphite |
|-----------------------------|----------|
| Surface type                | matte    |
| Material                    | granite  |
| Installation method         | inset    |
| Number of bowls             | 1        |
| Minimum cabinet width [mm]  | 500      |
| Width [mm]                  | 440      |
| Length [mm]                 | 670      |
| Height [mm]                 | 175      |
| Bowl depth [mm]             | 163      |
| Cut-out length [mm]         | 650      |
| Cut-out width [mm]          | 420      |
| Reversible                  | Yes      |
| Equipped with accessories   | Yes      |
| Number of holes             | 2        |
| Number of pre-drilled holes | 0        |
| Hydrophobicity              | Yes      |
|                             |          |

#### Mixer

| Finish              | graphite, chrome     |
|---------------------|----------------------|
| Mixer type          | mixer, single-handle |
| Installation method | standing             |
| Flow class [l/min]  | Z - 4-9 l/min        |
| Acoustic group [db] | I (x ≤ 20)           |