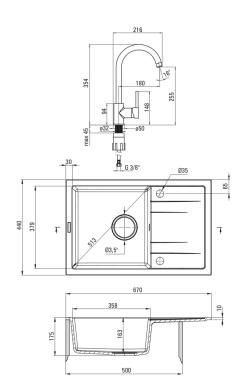

# Granite sink with tap, 1-bowl with drainer

Product code: ZRCA2113 EAN: 5907650811817 Color: graphite Warranty [years]: 18

| Sink   |  |
|--------|--|
| Finish |  |
|        |  |

| Finish                      | graphite |
|-----------------------------|----------|
| Surface type                | matte    |
| Material                    | granite  |
| Installation method         | inset    |
| Number of bowls             | 1        |
| Minimum cabinet width [mm]  | 500      |
| Width [mm]                  | 440      |
| Length [mm]                 | 670      |
| Height [mm]                 | 175      |
| Bowl depth [mm]             | 163      |
| Cut-out length [mm]         | 650      |
| Cut-out width [mm]          | 420      |
| Reversible                  | Yes      |
| Equipped with accessories   | Yes      |
| Number of holes             | 2        |
| Number of pre-drilled holes | 0        |
| Hydrophobicity              | Yes      |
|                             |          |

#### Mixer

| Finish              | graphite, chrome     |
|---------------------|----------------------|
| Mixer type          | mixer, single-handle |
| Installation method | standing             |
| Flow class [l/min]  | Z - 4-9 l/min        |
| Acoustic group [db] | I (x ≤ 20)           |

### Spout

swivel Spout type Mixer spout range [mm] 180