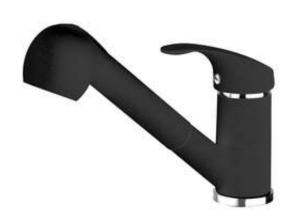

## PEPE Kitchen tap

**Product code:** BDP\_271M **EAN:** 5907650801559

Color: graphite
Warranty [years]: 7

| Mixer                  |                      |
|------------------------|----------------------|
| Finish                 | graphite             |
| Material               | brass                |
| Mixer type             | mixer, single-handle |
| Installation method    | standing             |
| Acoustic group [db]    | I (x ≤ 20)           |
| Check valves           | Yes                  |
| Mixer cartridge        |                      |
| Ceramic cartridge size | 40 mm                |
| Spout                  |                      |
| Spout type             | pull-out             |
| Mixer spout range [mm] | 198                  |
| Material               | metal                |
| Connecting hose        |                      |
| Length [mm]            | 450                  |
| Installation thread    | 3/8"                 |
| Connection thread      | M10                  |
| Hose                   |                      |
| Length [mm]            | 1200                 |
| Hand shower            |                      |
| Number of functions    | 2                    |
|                        |                      |

## Features:

- The mixer body is made of the highest quality brass
- The mixer with functional pull-out spout
- 2-function hand shower (rain and air stream)
- 45 cm connection hoses included
- The mixer is equipped with non-return valves so that the mixed water does not flow back into the installation
- The mixer is equipped with a stream aerator
- Only the best materials, the quality of which has been confirmed by laboratory tests
- The offer includes a cleaning agent for fixtures in all colors