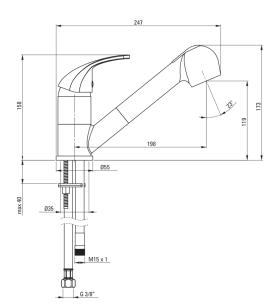

## PEPE Kitchen tap

**Product code:** BDP\_271M **EAN:** 5907650801559

Color: graphite
Warranty [years]: 7

| Mixer                  |                      |
|------------------------|----------------------|
| Finish                 | graphite             |
| Material               | brass                |
| Mixer type             | mixer, single-handle |
| Installation method    | standing             |
| Acoustic group [db]    | I (x ≤ 20)           |
| Check valves           | Yes                  |
| Mixer cartridge        |                      |
| Ceramic cartridge size | 40 mm                |
| Spout                  |                      |
| Spout type             | pull-out             |
| Mixer spout range [mm] | 198                  |
| Material               | metal                |
| Connecting hose        |                      |
| Length [mm]            | 450                  |
| Installation thread    | 3/8"                 |
| Connection thread      | M10                  |
| Hose                   |                      |
| Length [mm]            | 1200                 |
| Hand shower            |                      |
| Number of functions    | 2                    |
|                        |                      |