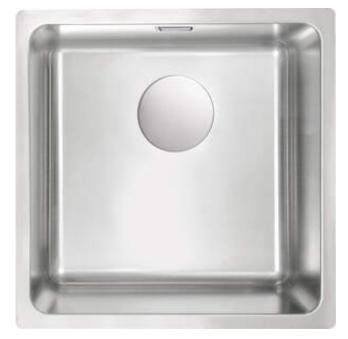

# EGERIA Steel sink, 1-bowl

Product code: ZPE\_010B EAN: 5908212048429 Color: brushed steel Warranty [years]: 2

| Finish                     | steel                |  |  |
|----------------------------|----------------------|--|--|
| Surface type               | brushed              |  |  |
| Material                   | steel 304            |  |  |
| Installation method        | inset, under mounted |  |  |
| Number of bowls            | 1                    |  |  |
| Minimum cabinet width [mm] | 450                  |  |  |
| Width [mm]                 | 440                  |  |  |
| Length [mm]                | 440                  |  |  |
| Height [mm]                | 200                  |  |  |
| Bowl depth [mm]            | 200                  |  |  |
| Cut-out length [mm]        | 420                  |  |  |
| Cut-out width [mm]         | 420                  |  |  |
| Cut-out length [mm]        | 400                  |  |  |
| Cut-out width [mm]         | 400                  |  |  |
| Steel thickness [mm]       | 1                    |  |  |
| Equipped with accessories  | Yes                  |  |  |
| Additional features        | drain cover included |  |  |