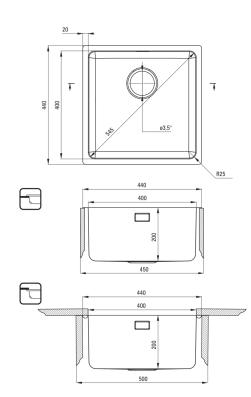

# EGERIA Steel sink, 1-bowl

Product code: ZPE\_010B EAN: 5908212048429 Color: brushed steel Warranty [years]: 2

| Finish                     | steel                |  |  |
|----------------------------|----------------------|--|--|
| Surface type               | brushed              |  |  |
| Material                   | steel 304            |  |  |
| Installation method        | inset, under mounted |  |  |
| Number of bowls            | 1                    |  |  |
| Minimum cabinet width [mm] | 450                  |  |  |
| Width [mm]                 | 440                  |  |  |
| Length [mm]                | 440                  |  |  |
| Height [mm]                | 200                  |  |  |
| Bowl depth [mm]            | 200                  |  |  |
| Cut-out length [mm]        | 420                  |  |  |
| Cut-out width [mm]         | 420                  |  |  |
| Cut-out length [mm]        | 400                  |  |  |
| Cut-out width [mm]         | 400                  |  |  |
| Steel thickness [mm]       | 1                    |  |  |
| Equipped with accessories  | Yes                  |  |  |
| Additional features        | drain cover included |  |  |