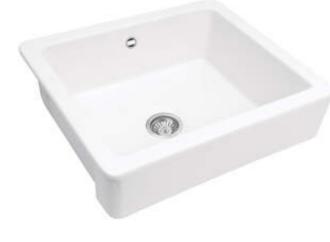

# SABOR Ceramic sink, 1-bowl

## Sink

| Finish                      | white     |
|-----------------------------|-----------|
| Surface type                | shine     |
| Material                    | ceramic   |
| Installation method         | farmhouse |
| Number of bowls             | 1         |
| Minimum cabinet width [mm]  | 600       |
| Width [mm]                  | 485       |
| Length [mm]                 | 615       |
| Height [mm]                 | 200       |
| Bowl depth [mm]             | 185       |
| Equipped with accessories   | Yes       |
| Number of holes             | 0         |
| Number of pre-drilled holes | 0         |
|                             |           |