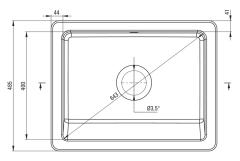

### Product code: ZCB\_610H EAN: 5907650861065 Color: white Warranty [years]: 2

UWAGA! Przed wycięciem otworu w blacie, w celu montażu zlewozmywaka, uwzględni wymiary rzeczywiste zakupionego modelu. ATTENTION! Before cutting a hole in the tabeltop to install the sink, take into account the actual dimensions of the model you purchased.

Tolerancja wymiarów  $\pm5\%$  dla wartości do 200 mm i  $\pm3\%$  dla wartości powyżej 200 mm All dimensions in mm tolerance  $\pm5\%$  for below 200 mm and  $\pm3\%$  for above 200 mm

## Sink

| Finish                      | white     |
|-----------------------------|-----------|
| Surface type                | shine     |
| Material                    | ceramic   |
| Installation method         | farmhouse |
| Number of bowls             | 1         |
| Minimum cabinet width [mm]  | 600       |
| Width [mm]                  | 485       |
| Length [mm]                 | 615       |
| Height [mm]                 | 200       |
| Bowl depth [mm]             | 185       |
| Equipped with accessories   | Yes       |
| Number of holes             | 0         |
| Number of pre-drilled holes | 0         |
|                             |           |