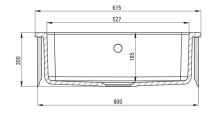

### Product code: ZCB\_610H EAN: 5907650861065 Color: white Warranty [years]: 2

UWAGA! Przed wycięciem otworu w blacie, w celu montażu zlewozmywaka, uwzględni wymiary rzeczywiste zakupionego modelu. ATTENTION! Before cutting a hole in the tabeltop to install the sink, take into account the actual dimensions of the model you purchased.

Tolerancja wymiarów  $\pm5\%$  dla wartości do 200 mm i  $\pm3\%$  dla wartości powyżej 200 mm All dimensions in mm tolerance  $\pm5\%$  for below 200 mm and  $\pm3\%$  for above 200 mm

## Sink

| Finish                      | white     |
|-----------------------------|-----------|
| Surface type                | shine     |
| Material                    | ceramic   |
| Installation method         | farmhouse |
| Number of bowls             | 1         |
| Minimum cabinet width [mm]  | 600       |
| Width [mm]                  | 485       |
| Length [mm]                 | 615       |
| Height [mm]                 | 200       |
| Bowl depth [mm]             | 185       |
| Equipped with accessories   | Yes       |
| Number of holes             | 0         |
| Number of pre-drilled holes | 0         |
|                             |           |