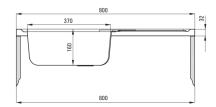

## Steel sink, 1-bowl with drainer

**Product code:** ZM5\_0110 **EAN:** 5907650845768

Color: satin

Warranty [years]: 2

| Sink                       |           |
|----------------------------|-----------|
| Finish                     | satin     |
| Surface type               | satin     |
| Material                   | steel 201 |
| Installation method        | lay-on    |
| Number of bowls            | 1         |
| Minimum cabinet width [mm] | 800       |
| Width [mm]                 | 500       |
| Length [mm]                | 800       |
| Height [mm]                | 160       |
| Bowl depth [mm]            | 160       |
| Steel thickness [mm]       | 0.5       |
| Reversible                 | Yes       |
| Equipped with accessories  | Yes       |
| Drain diameter             | 2"        |
| Number of holes            | 0         |
| Sink waste kit             |           |
| Finish                     | steel     |