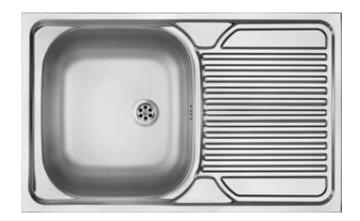

## Steel sink, 1-bowl with drainer

**Product code:** ZM5\_0110 **EAN:** 5907650845768

Color: satin

Warranty [years]: 2

| Sink                       |           |
|----------------------------|-----------|
| Finish                     | satin     |
| Surface type               | satin     |
| Material                   | steel 201 |
| Installation method        | lay-on    |
| Number of bowls            | 1         |
| Minimum cabinet width [mm] | 800       |
| Width [mm]                 | 500       |
| Length [mm]                | 800       |
| Height [mm]                | 160       |
| Bowl depth [mm]            | 160       |
| Steel thickness [mm]       | 0.5       |
| Reversible                 | Yes       |
| Equipped with accessories  | Yes       |
| Drain diameter             | 2"        |
| Number of holes            | 0         |
| Sink waste kit             |           |
| Finish                     | steel     |