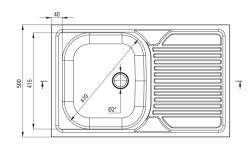

## Steel sink, 1-bowl with drainer

**Product code:** ZM5\_0110 **EAN:** 5907650845768

Color: satin

Warranty [years]: 2

| Sink                       |           |
|----------------------------|-----------|
| Finish                     | satin     |
| Surface type               | satin     |
| Material                   | steel 201 |
| Installation method        | lay-on    |
| Number of bowls            | 1         |
| Minimum cabinet width [mm] | 800       |
| Width [mm]                 | 500       |
| Length [mm]                | 800       |
| Height [mm]                | 160       |
| Bowl depth [mm]            | 160       |
| Steel thickness [mm]       | 0.5       |
| Reversible                 | Yes       |
| Equipped with accessories  | Yes       |
| Drain diameter             | 2"        |
| Number of holes            | 0         |
| Sink waste kit             |           |
| Finish                     | steel     |