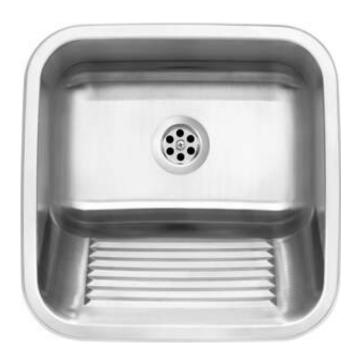

mounting brackets included

**Product code:** ZYK\_010A **EAN:** 5907650876502

Color: satin

Warranty [years]: 2

| Sink                        |                        |
|-----------------------------|------------------------|
| Finish                      | satin                  |
| Surface type                | satin, brushed         |
| Material                    | steel 304              |
| Installation method         | hanging/ wall-mounted, |
|                             | inset                  |
| Number of bowls             | 1                      |
| Minimum cabinet width [mm]  | 450                    |
| Width [mm]                  | 450                    |
| Length [mm]                 | 450                    |
| Height [mm]                 | 200                    |
| Bowl depth [mm]             | 200                    |
| Cut-out length [mm]         | 430                    |
| Cut-out width [mm]          | 430                    |
| Steel thickness [mm]        | 0.8                    |
| Equipped with accessories   | Yes                    |
| Drain diameter              | 2"                     |
| Number of pre-drilled holes | 0                      |

## Features:

- The sink is equipped with fittings with a connection to the dishwasher
- High-grade stainless steel
- Dedicated cleaning agent, safe for cleaned surfaces