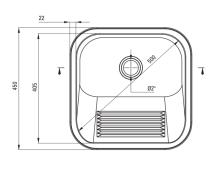

mounting brackets included

**Product code:** ZYK\_010A **EAN:** 5907650876502

Color: satin

Warranty [years]: 2

| Sink                        |                        |
|-----------------------------|------------------------|
| Finish                      | satin                  |
| Surface type                | satin, brushed         |
| Material                    | steel 304              |
| Installation method         | hanging/ wall-mounted, |
|                             | inset                  |
| Number of bowls             | 1                      |
| Minimum cabinet width [mm]  | 450                    |
| Width [mm]                  | 450                    |
| Length [mm]                 | 450                    |
| Height [mm]                 | 200                    |
| Bowl depth [mm]             | 200                    |
| Cut-out length [mm]         | 430                    |
| Cut-out width [mm]          | 430                    |
| Steel thickness [mm]        | 0.8                    |
| Equipped with accessories   | Yes                    |
| Drain diameter              | 2"                     |
| Number of pre-drilled holes | 0                      |