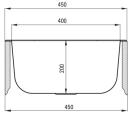

mounting brackets included

**Product code:** ZYK\_010A **EAN:** 5907650876502

Color: satin

Warranty [years]: 2

| Sink                        |                        |
|-----------------------------|------------------------|
| Finish                      | satin                  |
| Surface type                | satin, brushed         |
| Material                    | steel 304              |
| Installation method         | hanging/ wall-mounted, |
|                             | inset                  |
| Number of bowls             | 1                      |
| Minimum cabinet width [mm]  | 450                    |
| Width [mm]                  | 450                    |
| Length [mm]                 | 450                    |
| Height [mm]                 | 200                    |
| Bowl depth [mm]             | 200                    |
| Cut-out length [mm]         | 430                    |
| Cut-out width [mm]          | 430                    |
| Steel thickness [mm]        | 0.8                    |
| Equipped with accessories   | Yes                    |
| Drain diameter              | 2"                     |
| Number of pre-drilled holes | 0                      |