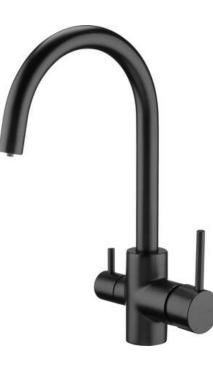

## Kitchen tap, with water filter connection

Product code: BCH\_N64M EAN: 5908212089422 Color: nero Warranty [years]: 7

## Mixer Finish пего Material brass mixer, for the water filter Mixer type connection Installation method standing Acoustic group [db] II (20 < x $\le$ 30) Mixer cartridge Ceramic cartridge size 35 mm Spout Spout type swivel Mixer spout range [mm] 180 Material brass **Function switch** mechanical Switch type Aerator Aerator type other M22 Aerator size Connecting hose 450 Length [mm] Installation thread 3/8" Connection thread M10

## Features:

- The mixer body is made of the highest quality brass
- The mixer is equipped with a stream aerator
- The mounting sleeve facilitates the installation of the mixer
- 45 cm connection hoses included
- Innovative, durable and easy to clean Nero coating
- Tap with connection to a water filter
- Only the best materials, the quality of which has been confirmed by laboratory tests
- Durable hose ends made of brass
- The offer includes a cleaning agent for fixtures in all colors