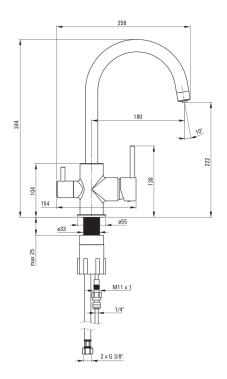

## Mixer Finish пего Material brass mixer, for the water filter Mixer type connection Installation method standing Acoustic group [db] II (20 < x $\le$ 30) Mixer cartridge Ceramic cartridge size 35 mm Spout Spout type swivel Mixer spout range [mm] 180 Material brass **Function switch** mechanical Switch type Aerator Aerator type other M22 Aerator size Connecting hose 450 Length [mm] Installation thread 3/8" Connection thread M10