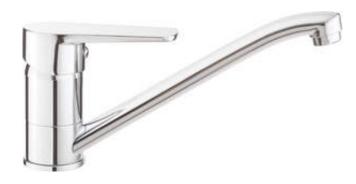

## тиво Kitchen tap

**Product code:** BUT\_060M **EAN:** 5907650812869

**Color:** chrome **Warranty [years]:** 7

| chrome               |
|----------------------|
| brass                |
| single-handle, mixer |
| standing             |
| I (x ≤ 20)           |
|                      |
| 35 mm                |
|                      |
| swivel               |
| 214                  |
| stainless steel      |
|                      |
| honeycomb            |
| M24                  |
|                      |