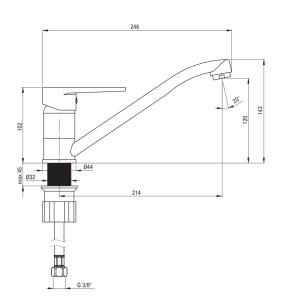

## тиво Kitchen tap

**Product code:** BUT\_060M **EAN:** 5907650812869

**Color:** chrome **Warranty [years]:** 7

| chrome               |
|----------------------|
| brass                |
| single-handle, mixer |
| standing             |
| I (x ≤ 20)           |
|                      |
| 35 mm                |
|                      |
| swivel               |
| 214                  |
| stainless steel      |
|                      |
| honeycomb            |
| M24                  |
|                      |

## Features:

Connecting hose

Installation thread

Connection thread

Length [mm]

• Only the best materials, the quality of which has been confirmed by laboratory tests

450

3/8"

M10

- The mixer is equipped with a stream aerator
- 45 cm connection hoses included
- The mounting sleeve facilitates the installation of the mixer
- The mixer body is made of the highest quality brass
- The offer includes a cleaning agent for fixtures in all colors