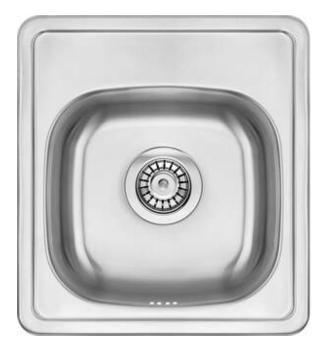

## MERCATO Steel sink, 1-bowl

Product code: ZHM\_0100 EAN: 5908212031575 Color: satin Warranty [years]: 2

## Sink

| Surface type               | satin, brushed |
|----------------------------|----------------|
| Material                   | steel 304      |
| Installation method        | inset          |
| Number of bowls            | 1              |
| Minimum cabinet width [mm] | 400            |
| Width [mm]                 | 440            |
| Length [mm]                | 410            |
| Height [mm]                | 165            |
| Bowl depth [mm]            | 165            |
| Cut-out length [mm]        | 390            |
| Cut-out width [mm]         | 420            |
| Steel thickness [mm]       | 0.6            |
| Equipped with accessories  | Yes            |
| Number of holes            | 0              |