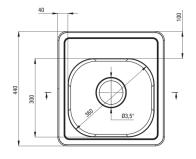

## Sink

| Surface type               | satin, brushed |
|----------------------------|----------------|
| Material                   | steel 304      |
| Installation method        | inset          |
| Number of bowls            | 1              |
| Minimum cabinet width [mm] | 400            |
| Width [mm]                 | 440            |
| Length [mm]                | 410            |
| Height [mm]                | 165            |
| Bowl depth [mm]            | 165            |
| Cut-out length [mm]        | 390            |
| Cut-out width [mm]         | 420            |
| Steel thickness [mm]       | 0.6            |
| Equipped with accessories  | Yes            |
| Number of holes            | 0              |