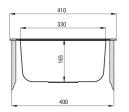

## Sink

| Surface type               | satin, brushed |
|----------------------------|----------------|
| Material                   | steel 304      |
| Installation method        | inset          |
| Number of bowls            | 1              |
| Minimum cabinet width [mm] | 400            |
| Width [mm]                 | 440            |
| Length [mm]                | 410            |
| Height [mm]                | 165            |
| Bowl depth [mm]            | 165            |
| Cut-out length [mm]        | 390            |
| Cut-out width [mm]         | 420            |
| Steel thickness [mm]       | 0.6            |
| Equipped with accessories  | Yes            |
| Number of holes            | 0              |