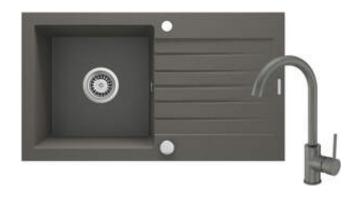

# Granite sink with tap, 1-bowl with drainer

Product code: ZQZVT113 EAN: 5907650876878 Color: anthracite metallic Warranty [years]: 18

| Finish                      | anthracite metallic |
|-----------------------------|---------------------|
| Surface type                | matte               |
| Material                    | granite             |
| Installation method         | inset               |
| Number of bowls             | 1                   |
| Minimum cabinet width [mm]  | 500                 |
| Width [mm]                  | 440                 |
| Length [mm]                 | 760                 |
| Height [mm]                 | 160                 |
| Bowl depth [mm]             | 150                 |
| Cut-out length [mm]         | 740                 |
| Cut-out width [mm]          | 420                 |
| Reversible                  | Yes                 |
| Equipped with accessories   | Yes                 |
| Number of holes             | 2                   |
| Number of pre-drilled holes | 0                   |
| Hydrophobicity              | Yes                 |

#### Mixer

| Finish              | anthracite metallic  |
|---------------------|----------------------|
| Mixer type          | single-handle, mixer |
| Installation method | standing             |
| Flow class [l/min]  | Z - 4-9 l/min        |
| Acoustic group [db] | I (x ≤ 20)           |