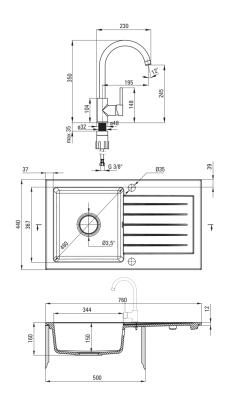

# Granite sink with tap, 1-bowl with drainer

Product code: ZQZVT113 EAN: 5907650876878 Color: anthracite metallic Warranty [years]: 18

| Finish                      | anthracite metallic |
|-----------------------------|---------------------|
| Surface type                | matte               |
| Material                    | granite             |
| Installation method         | inset               |
| Number of bowls             | 1                   |
| Minimum cabinet width [mm]  | 500                 |
| Width [mm]                  | 440                 |
| Length [mm]                 | 760                 |
| Height [mm]                 | 160                 |
| Bowl depth [mm]             | 150                 |
| Cut-out length [mm]         | 740                 |
| Cut-out width [mm]          | 420                 |
| Reversible                  | Yes                 |
| Equipped with accessories   | Yes                 |
| Number of holes             | 2                   |
| Number of pre-drilled holes | 0                   |
| Hydrophobicity              | Yes                 |

#### Mixer

| Finish              | anthracite metallic  |
|---------------------|----------------------|
| Mixer type          | single-handle, mixer |
| Installation method | standing             |
| Flow class [l/min]  | Z - 4-9 l/min        |
| Acoustic group [db] | I (x ≤ 20)           |

## Spout

Spout type swivel
Mixer spout range [mm] 195

## Connecting hose

| Length [mm]         | 450  |
|---------------------|------|
| Installation thread | 3/8" |
| Connection thread   | M10  |