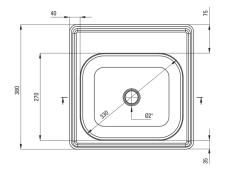

## Sink

| Finish                     | satin          |
|----------------------------|----------------|
| Surface type               | satin, brushed |
| Material                   | steel 201      |
| Installation method        | inset          |
| Number of bowls            | 1              |
| Minimum cabinet width [mm] | 400            |
| Width [mm]                 | 380            |
| Length [mm]                | 380            |
| Height [mm]                | 160            |
| Bowl depth [mm]            | 160            |
| Cut-out length [mm]        | 360            |
| Cut-out width [mm]         | 360            |
| Steel thickness [mm]       | 0.6            |
| Equipped with accessories  | Yes            |
| Drain diameter             | 2"             |
| Number of holes            | 0              |
|                            |                |