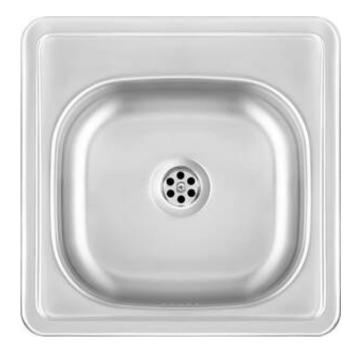

## теснио Steel sink, 1-bowl

**Product code:** ZMU\_0100 **EAN:** 5908212005187 **Color:** satin **Warranty [years]:** 2

## Sink

| Finish                     | satin          |
|----------------------------|----------------|
| Surface type               | satin, brushed |
| Material                   | steel 201      |
| Installation method        | inset          |
| Number of bowls            | 1              |
| Minimum cabinet width [mm] | 400            |
| Width [mm]                 | 380            |
| Length [mm]                | 380            |
| Height [mm]                | 160            |
| Bowl depth [mm]            | 160            |
| Cut-out length [mm]        | 360            |
| Cut-out width [mm]         | 360            |
| Steel thickness [mm]       | 0.6            |
| Equipped with accessories  | Yes            |
| Drain diameter             | 2"             |
| Number of holes            | 0              |
|                            |                |