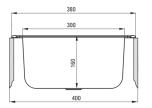

## Sink

| Finish                     | satin          |
|----------------------------|----------------|
| Surface type               | satin, brushed |
| Material                   | steel 201      |
| Installation method        | inset          |
| Number of bowls            | 1              |
| Minimum cabinet width [mm] | 400            |
| Width [mm]                 | 380            |
| Length [mm]                | 380            |
| Height [mm]                | 160            |
| Bowl depth [mm]            | 160            |
| Cut-out length [mm]        | 360            |
| Cut-out width [mm]         | 360            |
| Steel thickness [mm]       | 0.6            |
| Equipped with accessories  | Yes            |
| Drain diameter             | 2"             |
| Number of holes            | 0              |
|                            |                |