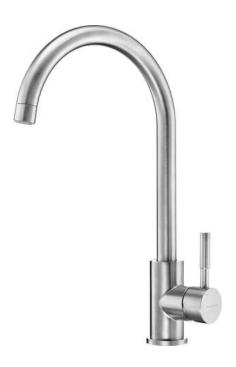

## LIMA Kitchen tap

Product code: BBM\_F62M EAN: 5908212080696 Color: brushed steel Warranty [years]: 7

| Mixer                  |                      |
|------------------------|----------------------|
| Finish                 | steel                |
| Material               | steel 304            |
| Mixer type             | mixer, single-handle |
| Installation method    | standing             |
| Acoustic group [db]    | I (x ≤ 20)           |
| Mixer cartridge        |                      |
| Ceramic cartridge size | 35 mm                |
| Spout                  |                      |
| Spout type             | swivel               |
| Mixer spout range [mm] | 210                  |
| Material               | steel 304            |
| Aerator                |                      |
| Aerator type           | silicone             |
| Aerator size           | M22                  |
| Connecting hose        |                      |
| Length [mm]            | 450                  |
| Installation thread    | 3/8"                 |