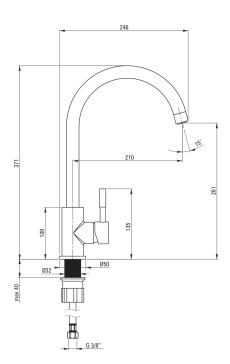

## LIMA Kitchen tap

Product code: BBM\_F62M EAN: 5908212080696 Color: brushed steel Warranty [years]: 7

| Mixer                  |                      |
|------------------------|----------------------|
| Finish                 | steel                |
| Material               | steel 304            |
| Mixer type             | mixer, single-handle |
| Installation method    | standing             |
| Acoustic group [db]    | I (x ≤ 20)           |
| Mixer cartridge        |                      |
| Ceramic cartridge size | 35 mm                |
| Spout                  |                      |
| Spout type             | swivel               |
| Mixer spout range [mm] | 210                  |
| Material               | steel 304            |
| Aerator                |                      |
| Aerator type           | silicone             |
| Aerator size           | M22                  |
| Connecting hose        |                      |
| Length [mm]            | 450                  |
| Installation thread    | 3/8"                 |