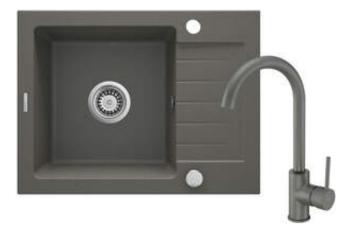

## ZORBA Granite sink with tap, 1-bowl with drainer

🗞 deante

Product code: ZQZAT11A EAN: 5907650876908 Color: anthracite metallic Warranty [years]: 18

| <b>Sink</b><br>Finish                | anthracite metallic  |
|--------------------------------------|----------------------|
|                                      |                      |
| Surface type                         | matte                |
| Material                             | granite              |
| nstallation method                   | inset                |
| Number of bowls                      | 1                    |
| Minimum cabinet width [mm]           | 500                  |
| Vidth [mm]                           | 440                  |
| ength [mm]                           | 580                  |
| leight [mm]                          | 164                  |
| Bowl depth [mm]                      | 150                  |
| Cut-out length [mm]                  | 560                  |
| Cut-out width [mm]                   | 420                  |
| Reversible                           | Yes                  |
| equipped with accessories            | Yes                  |
| Number of holes                      | 2                    |
| Number of pre-drilled holes          | 0                    |
| lydrophobicity                       | Yes                  |
| Sink waste kit                       |                      |
| inish                                | steel                |
| Plug type                            | automatic            |
| .ow siphon/ space saver              | Yes                  |
| Possibility to connect a dishwasher/ |                      |
| vashing machine                      | Yes                  |
| -                                    |                      |
| Mixer                                |                      |
| Finish                               | anthracite metallic  |
| Mixer type                           | single-handle, mixer |
| nstallation method                   | standing             |
| Flow class [l/min]                   | Z - 4-9 l/min        |
| Acoustic group [db]                  | l (x ≤ 20)           |