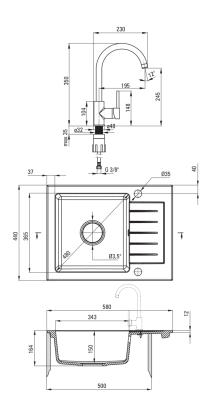

## ZORBA Granite sink with tap, 1-bowl with drainer

🗞 deante

Product code: ZQZAT11A EAN: 5907650876908 Color: anthracite metallic Warranty [years]: 18

| <b>Sink</b><br>Finish                | anthracite metallic  |
|--------------------------------------|----------------------|
|                                      |                      |
| Surface type                         | matte                |
| Material                             | granite              |
| nstallation method                   | inset                |
| Number of bowls                      | 1                    |
| Minimum cabinet width [mm]           | 500                  |
| Vidth [mm]                           | 440                  |
| ength [mm]                           | 580                  |
| leight [mm]                          | 164                  |
| Bowl depth [mm]                      | 150                  |
| Cut-out length [mm]                  | 560                  |
| Cut-out width [mm]                   | 420                  |
| Reversible                           | Yes                  |
| equipped with accessories            | Yes                  |
| Number of holes                      | 2                    |
| Number of pre-drilled holes          | 0                    |
| lydrophobicity                       | Yes                  |
| Sink waste kit                       |                      |
| inish                                | steel                |
| Plug type                            | automatic            |
| .ow siphon/ space saver              | Yes                  |
| Possibility to connect a dishwasher/ |                      |
| vashing machine                      | Yes                  |
| -                                    |                      |
| Mixer                                |                      |
| Finish                               | anthracite metallic  |
| Mixer type                           | single-handle, mixer |
| nstallation method                   | standing             |
| Flow class [l/min]                   | Z - 4-9 l/min        |
| Acoustic group [db]                  | l (x ≤ 20)           |

| Acoustic group [db]    | l (x ≤ 20) |
|------------------------|------------|
| Mixer cartridge        |            |
| Ceramic cartridge size | 35 mm      |
| Spout                  |            |
| Spout type             | swivel     |
| Mixer spout range [mm] | 195        |
| Aerator                |            |
| Aerator type           | honeycomb  |
| Aerator size           | M22        |
| Connecting hose        |            |
| Length [mm]            | 450        |
| Installation thread    | 3/8"       |
| Connection thread      | M10        |