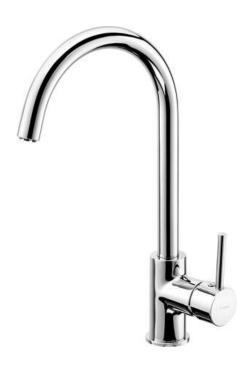

**Product code:** BEZ\_062H **EAN:** 5908212086193

Color: chrome
Warranty [years]: 2

| Mixer                  |                  |
|------------------------|------------------|
| Finish                 | chrome           |
| Material               | brass            |
| Mixer type             | for the heaters  |
| Installation method    | standing         |
| Acoustic group [db]    | II (20 < x ≤ 30) |
| Mixer cartridge        |                  |
| Ceramic cartridge size | 35 mm            |
| Spout                  |                  |
| Spout type             | swivel           |
| Mixer spout range [mm] | 183              |
| Material               | brass            |
| Aerator                |                  |
| Aerator type           | other            |
| Aerator size           | M24              |
| Connecting hose        |                  |
| Length [mm]            | 500              |
| Installation thread    | 3/8"             |
| Connection thread      | M8               |

## Features:

- The mixer body is made of the highest quality brass
- The mixer is equipped with a stream aerator
- The mixer dedicated to a water heater
- The set includes 3 pieces of hoses 50 cm, M8x3/8"
- Only the best materials, the quality of which has been confirmed by laboratory tests
- The offer includes a cleaning agent for fixtures in all colors