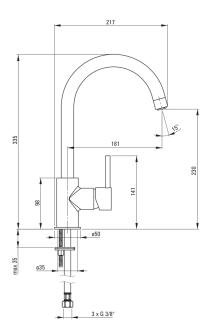

**Product code:** BEZ\_062H **EAN:** 5908212086193

Color: chrome
Warranty [years]: 2

| Mixer                  |                  |
|------------------------|------------------|
| Finish                 | chrome           |
| Material               | brass            |
| Mixer type             | for the heaters  |
| Installation method    | standing         |
| Acoustic group [db]    | II (20 < x ≤ 30) |
| Mixer cartridge        |                  |
| Ceramic cartridge size | 35 mm            |
| Spout                  |                  |
| Spout type             | swivel           |
| Mixer spout range [mm] | 183              |
| Material               | brass            |
| Aerator                |                  |
| Aerator type           | other            |
| Aerator size           | M24              |
| Connecting hose        |                  |
| Length [mm]            | 500              |
| Installation thread    | 3/8"             |
| Connection thread      | M8               |