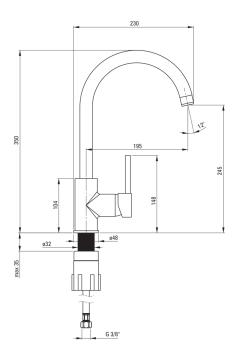

## Mixer anthracite metallic Finish Material brass single-handle, mixer Mixer type standing Installation method Flow class [l/min] Z - 4-9 l/min Acoustic group [db] $I(x \le 20)$ Mixer cartridge 35 mm Ceramic cartridge size Spout Spout type swivel Mixer spout range [mm] 195 Material stainless steel Aerator honeycomb Aerator type M22 Aerator size

| Connecting hose     |      |
|---------------------|------|
| Length [mm]         | 450  |
| Installation thread | 3/8" |
| Connection thread   | M10  |