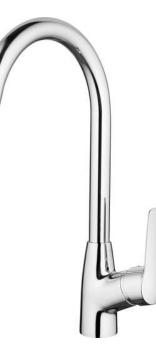

## воко Kitchen tap

Product code: BMO\_062M EAN: 5908212083567 Color: chrome Warranty [years]: 7

| Mixer                  |                      |
|------------------------|----------------------|
| Finish                 | chrome               |
| Material               | brass                |
| Mixer type             | single-handle, mixer |
| Installation method    | standing             |
| Acoustic group [db]    | II (20 < x ≤ 30)     |
| Mixor cartridgo        |                      |
| Mixer cartridge        | 75                   |
| Ceramic cartridge size | 35 mm                |
| Spout                  |                      |
| Spout type             | swivel               |
| Mixer spout range [mm] | 181                  |
| Material               | steel 304            |
| A                      |                      |
| Aerator                |                      |
| Aerator type           | honeycomb            |
| Aerator size           | M22                  |
| Connecting hose        |                      |
| -                      | 750                  |
| Length [mm]            | 350                  |
| Installation thread    | 3/8"                 |
| Connection thread      | M10                  |