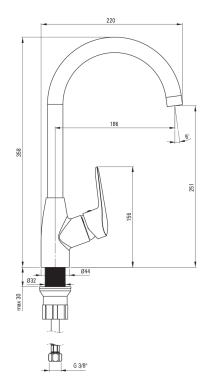

## воко Kitchen tap

Product code: BMO\_062M EAN: 5908212083567 Color: chrome Warranty [years]: 7

| Mixer                  |                      |
|------------------------|----------------------|
| Finish                 | chrome               |
| Material               | brass                |
| Mixer type             | single-handle, mixer |
| Installation method    | standing             |
| Acoustic group [db]    | II (20 < x ≤ 30)     |
| Mixor cartridgo        |                      |
| Mixer cartridge        | 75                   |
| Ceramic cartridge size | 35 mm                |
| Spout                  |                      |
| Spout type             | swivel               |
| Mixer spout range [mm] | 181                  |
| Material               | steel 304            |
| A                      |                      |
| Aerator                |                      |
| Aerator type           | honeycomb            |
| Aerator size           | M22                  |
| Connecting hose        |                      |
| -                      | 750                  |
| Length [mm]            | 350                  |
| Installation thread    | 3/8"                 |
| Connection thread      | M10                  |