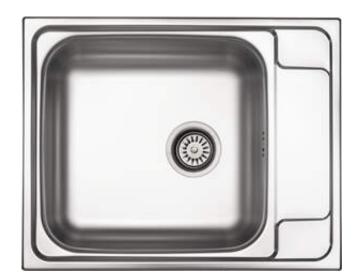

## Steel sink, 1-bowl with drainer

**Product code**: ZEO\_011B **EAN**: 5907650865384

Color: satin

Warranty [years]: 2

| Sink                       |           |
|----------------------------|-----------|
| Finish                     | satin     |
| Surface type               | satin     |
| Material                   | steel 304 |
| Installation method        | inset     |
| Number of bowls            | 1         |
| Minimum cabinet width [mm] | 600       |
| Width [mm]                 | 500       |
| Length [mm]                | 630       |
| Height [mm]                | 165       |
| Bowl depth [mm]            | 165       |
| Cut-out length [mm]        | 610       |
| Cut-out width [mm]         | 480       |
| Steel thickness [mm]       | 0.6       |
| Reversible                 | Yes       |
| Equipped with accessories  | Yes       |
| Number of holes            | 0         |
|                            |           |