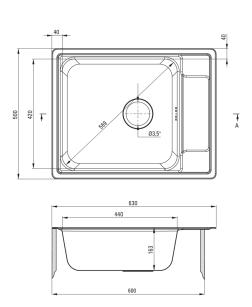

## Steel sink, 1-bowl with drainer

**Product code**: ZEO\_011B **EAN**: 5907650865384

Color: satin

Warranty [years]: 2

| Sink                       |           |
|----------------------------|-----------|
| Finish                     | satin     |
| Surface type               | satin     |
| Material                   | steel 304 |
| Installation method        | inset     |
| Number of bowls            | 1         |
| Minimum cabinet width [mm] | 600       |
| Width [mm]                 | 500       |
| Length [mm]                | 630       |
| Height [mm]                | 165       |
| Bowl depth [mm]            | 165       |
| Cut-out length [mm]        | 610       |
| Cut-out width [mm]         | 480       |
| Steel thickness [mm]       | 0.6       |
| Reversible                 | Yes       |
| Equipped with accessories  | Yes       |
| Number of holes            | 0         |
|                            |           |