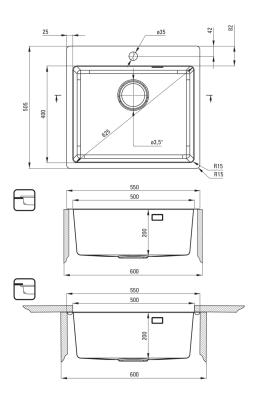

## **OLFATO** Steel sink, 1-bowl

Product code: ZPO\_010B EAN: 5907650873792 Color: brushed steel Warranty [years]: 2

| Sink                       |                             |
|----------------------------|-----------------------------|
| Finish                     | steel                       |
| Surface type               | satin, brushed              |
| Material                   | steel 304                   |
| Installation method        | inset, flush, under mounted |
| Number of bowls            | 1                           |
| Minimum cabinet width [mm] | 600                         |
| Width [mm]                 | 505                         |
| Length [mm]                | 550                         |
| Height [mm]                | 200                         |
| Bowl depth [mm]            | 200                         |
| Cut-out length [mm]        | 530                         |
| Cut-out width [mm]         | 485                         |
| Cut-out length [mm]        | 500                         |
| Cut-out width [mm]         | 400                         |
| Steel thickness [mm]       | 1                           |
| Equipped with accessories  | Yes                         |
| Number of holes            | 1                           |
| Additional features        | drain cover included        |
| Sink wasta kit             |                             |
| Sink waste kit             | stool                       |
| Finish                     | steel                       |