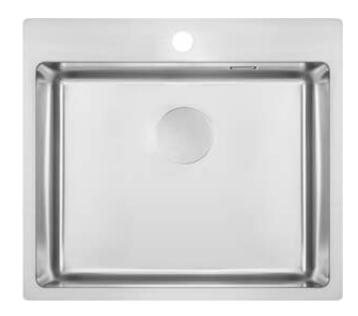

## **OLFATO** Steel sink, 1-bowl

Product code: ZPO\_010B EAN: 5907650873792 Color: brushed steel Warranty [years]: 2

| Sink                       |                             |
|----------------------------|-----------------------------|
| Finish                     | steel                       |
| Surface type               | satin, brushed              |
| Material                   | steel 304                   |
| Installation method        | inset, flush, under mounted |
| Number of bowls            | 1                           |
| Minimum cabinet width [mm] | 600                         |
| Width [mm]                 | 505                         |
| Length [mm]                | 550                         |
| Height [mm]                | 200                         |
| Bowl depth [mm]            | 200                         |
| Cut-out length [mm]        | 530                         |
| Cut-out width [mm]         | 485                         |
| Cut-out length [mm]        | 500                         |
| Cut-out width [mm]         | 400                         |
| Steel thickness [mm]       | 1                           |
| Equipped with accessories  | Yes                         |
| Number of holes            | 1                           |
| Additional features        | drain cover included        |
| Sink wasta kit             |                             |
| Sink waste kit             | stool                       |
| Finish                     | steel                       |

## Features:

- Drain cover
- High-strength stainless steel
- The sink is equipped with fittings with a connection to the dishwasher
- · Natural antiseptic properties of steel
- The exceptionally spacious and deep bowl will even accommodate trays taken out of the oven
- Space-saving siphon which facilitates e.g. sorting waste
- Dedicated cleaning agent, safe for cleaned surfaces