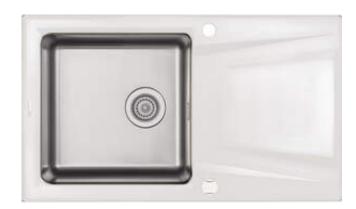

## **PRIME**

## Granite-steel sink, 1-bowl with drainer

Product code: ZSR\_A113 EAN: 5908212058046 Color: alabaster, steel Warranty [years]: 2

| • | ı | $\mathbf{a}$ | v |
|---|---|--------------|---|
|   | ı |              | n |

| Finish                      | alabaster, steel      |
|-----------------------------|-----------------------|
| Surface type                | matte, satin, brushed |
| Material                    | granite, steel 304    |
| Installation method         | inset                 |
| Number of bowls             | 1                     |
| Minimum cabinet width [mm]  | 600                   |
| Width [mm]                  | 500                   |
| Length [mm]                 | 860                   |
| Height [mm]                 | 220                   |
| Bowl depth [mm]             | 220                   |
| Cut-out length [mm]         | 840                   |
| Cut-out width [mm]          | 480                   |
| Steel thickness [mm]        | 1                     |
| Reversible                  | Yes                   |
| Equipped with accessories   | Yes                   |
| Number of holes             | 2                     |
| Number of pre-drilled holes | 0                     |