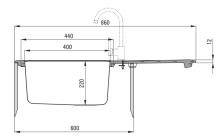

| Finish                      | alabaster, steel      |
|-----------------------------|-----------------------|
| Surface type                | matte, satin, brushed |
| Material                    | granite, steel 304    |
| Installation method         | inset                 |
| Number of bowls             | 1                     |
| Minimum cabinet width [mm]  | 600                   |
| Width [mm]                  | 500                   |
| Length [mm]                 | 860                   |
| Height [mm]                 | 220                   |
| Bowl depth [mm]             | 220                   |
| Cut-out length [mm]         | 840                   |
| Cut-out width [mm]          | 480                   |
| Steel thickness [mm]        | 1                     |
| Reversible                  | Yes                   |
| Equipped with accessories   | Yes                   |
| Number of holes             | 2                     |
| Number of pre-drilled holes | 0                     |