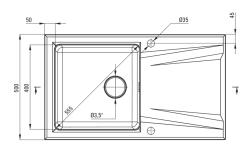

| Finish                      | alabaster, steel      |
|-----------------------------|-----------------------|
| Surface type                | matte, satin, brushed |
| Material                    | granite, steel 304    |
| Installation method         | inset                 |
| Number of bowls             | 1                     |
| Minimum cabinet width [mm]  | 600                   |
| Width [mm]                  | 500                   |
| Length [mm]                 | 860                   |
| Height [mm]                 | 220                   |
| Bowl depth [mm]             | 220                   |
| Cut-out length [mm]         | 840                   |
| Cut-out width [mm]          | 480                   |
| Steel thickness [mm]        | 1                     |
| Reversible                  | Yes                   |
| Equipped with accessories   | Yes                   |
| Number of holes             | 2                     |
| Number of pre-drilled holes | 0                     |