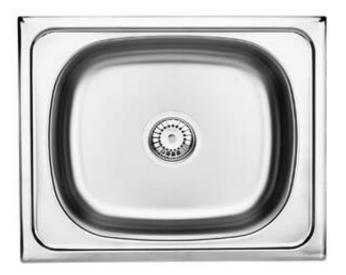

## теснио Steel sink, 1-bowl

Product code: ZEU\_010A EAN: 5908212005392 Color: satin Warranty [years]: 2

| S | i | Γ | ۱ | k |
|---|---|---|---|---|
|   |   |   |   |   |

| Finish                     | satin         |
|----------------------------|---------------|
| Surface type               | smooth, satin |
| Material                   | steel 201     |
| Installation method        | inset         |
| Number of bowls            | 1             |
| Minimum cabinet width [mm] | 450           |
| Width [mm]                 | 400           |
| Length [mm]                | 500           |
| Height [mm]                | 150           |
| Bowl depth [mm]            | 150           |
| Cut-out length [mm]        | 480           |
| Cut-out width [mm]         | 380           |
| Steel thickness [mm]       | 0.6           |
| Equipped with accessories  | Yes           |
| Sink waste kit             |               |
| Sink waste kit             | steel         |