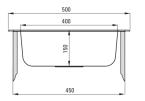

## теснио Steel sink, 1-bowl

Product code: ZEU\_010A EAN: 5908212005392 Color: satin Warranty [years]: 2

| S | i | Γ | ۱ | k |
|---|---|---|---|---|
|   |   |   |   |   |

| Finish                     | satin         |
|----------------------------|---------------|
| Surface type               | smooth, satin |
| Material                   | steel 201     |
| Installation method        | inset         |
| Number of bowls            | 1             |
| Minimum cabinet width [mm] | 450           |
| Width [mm]                 | 400           |
| Length [mm]                | 500           |
| Height [mm]                | 150           |
| Bowl depth [mm]            | 150           |
| Cut-out length [mm]        | 480           |
| Cut-out width [mm]         | 380           |
| Steel thickness [mm]       | 0.6           |
| Equipped with accessories  | Yes           |
| Sink waste kit             |               |
| Sink waste kit             | steel         |