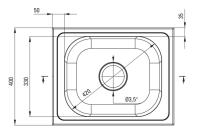

## теснио Steel sink, 1-bowl

Product code: ZEU\_010A EAN: 5908212005392 Color: satin Warranty [years]: 2

| S | i | Γ | ۱ | k |
|---|---|---|---|---|
|   |   |   |   |   |

| Finish                     | satin         |
|----------------------------|---------------|
| Surface type               | smooth, satin |
| Material                   | steel 201     |
| Installation method        | inset         |
| Number of bowls            | 1             |
| Minimum cabinet width [mm] | 450           |
| Width [mm]                 | 400           |
| Length [mm]                | 500           |
| Height [mm]                | 150           |
| Bowl depth [mm]            | 150           |
| Cut-out length [mm]        | 480           |
| Cut-out width [mm]         | 380           |
| Steel thickness [mm]       | 0.6           |
| Equipped with accessories  | Yes           |
| Sink waste kit             |               |
| Sink waste kit             | steel         |