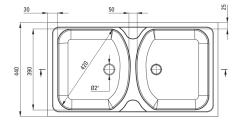

## теснио Steel sink, 2-bowl

Product code: ZMU\_0200 EAN: 5907650845744 Color: satin Warranty [years]: 2

| Sink                       |               |
|----------------------------|---------------|
| Finish                     | satin         |
| Surface type               | satin, smooth |
| Material                   | steel 201     |
| Installation method        | inset         |
| Number of bowls            | 2             |
| Minimum cabinet width [mm] | 800           |
| Width [mm]                 | 440           |
| Length [mm]                | 790           |
| Height [mm]                | 130           |
| Bowl depth [mm]            | 130           |
| 2nd bowl depth [mm]        | 130           |
| Cut-out length [mm]        | 770           |
| Cut-out width [mm]         | 420           |
| Steel thickness [mm]       | 0.6           |
| Equipped with accessories  | Yes           |
| Drain diameter             | 2"            |
| Number of holes            | 0             |
| Sink waste kit             |               |