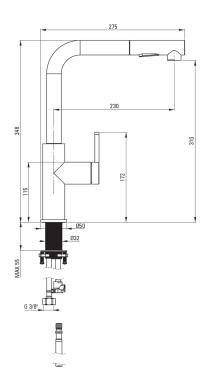

## момі Kitchen tap

**Product code:** BKM\_073M **EAN:** 5907650863809

Color: chrome
Warranty [years]: 7

| Mixer                  |                      |
|------------------------|----------------------|
| Finish                 | chrome               |
| Material               | steel 304            |
| Mixer type             | single-handle, mixer |
| Installation method    | standing             |
| Flow class [l/min]     | Z - 4-9 l/min        |
| Acoustic group [db]    | I (x ≤ 20)           |
| Check valves           | Yes                  |
| Mixer cartridge        |                      |
| Ceramic cartridge size | 35 mm                |
| Connecting hose        |                      |
| Length [mm]            | 650                  |
| Installation thread    | 3/8"                 |
| Connection thread      | M8                   |
| Hose                   |                      |
| Length [mm]            | 1800                 |
| Hand shower            |                      |
| Number of functions    | 2                    |