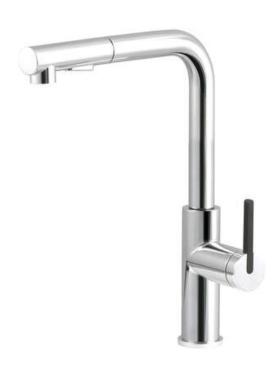

## момі Kitchen tap

**Product code:** BKM\_073M **EAN:** 5907650863809

Color: chrome
Warranty [years]: 7

| Mixer                  |                      |
|------------------------|----------------------|
| Finish                 | chrome               |
| Material               | steel 304            |
| Mixer type             | single-handle, mixer |
| Installation method    | standing             |
| Flow class [l/min]     | Z - 4-9 l/min        |
| Acoustic group [db]    | I (x ≤ 20)           |
| Check valves           | Yes                  |
| Mixer cartridge        |                      |
| Ceramic cartridge size | 35 mm                |
| Connecting hose        |                      |
| Length [mm]            | 650                  |
| Installation thread    | 3/8"                 |
| Connection thread      | M8                   |
| Hose                   |                      |
| Length [mm]            | 1800                 |
| Hand shower            |                      |
| Number of functions    | 2                    |

## Features:

- Only the best materials, the quality of which has been confirmed by laboratory tests
- 45 cm connection hoses included
- The mounting sleeve facilitates the installation of the mixer
- The mixer is equipped with non-return valves so that the mixed water does not flow back into the installation
- Z flow class (4-9 l/min) allowing for water consumption reduction
- The mixer with functional pull-out spout
- 2-function spout
- The offer includes a cleaning agent for fixtures in all colors