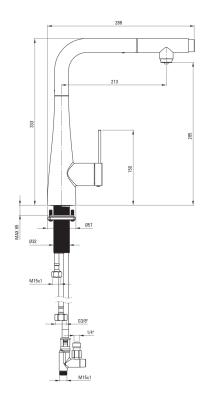

## Kitchen tap, with water filter connection

**Product code**: BRE\_075M **EAN**: 5907650864035

**Color:** chrome **Warranty [years]:** 7

| Mixer                  |                               |
|------------------------|-------------------------------|
|                        | . I                           |
| Finish                 | chrome                        |
| Material               | steel 304                     |
| Mixer type             | single-handle, mixer, for the |
|                        | water filter connection       |
| Installation method    | standing                      |
| Flow class [I/min]     | Z - 4-9 l/min                 |
| Acoustic group [db]    | I (x ≤ 20)                    |
| Mixer cartridge        |                               |
| Ceramic cartridge size | 35 mm                         |
| cerariic cararage size |                               |
| Spout                  |                               |
| Spout type             | pull-out                      |
| Material               | steel 304                     |
| Aerator                |                               |
|                        | honeycomb                     |
| Aerator type           |                               |
| Aerator size           | M24                           |
| Connecting hose        |                               |
| Length [mm]            | 600                           |
| Installation thread    | 3/8"                          |
|                        |                               |
| Hose                   |                               |
| Length [mm]            | 1500                          |