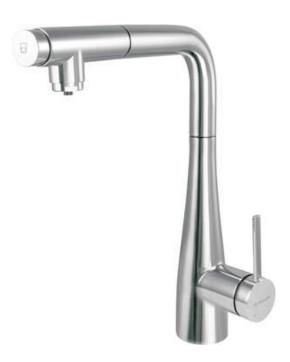

## **ERIDAN**

## Kitchen tap, with water filter connection

**Product code**: BRE\_075M **EAN**: 5907650864035

**Color:** chrome **Warranty [years]:** 7

| Mixer                  |                               |
|------------------------|-------------------------------|
|                        | . I                           |
| Finish                 | chrome                        |
| Material               | steel 304                     |
| Mixer type             | single-handle, mixer, for the |
|                        | water filter connection       |
| Installation method    | standing                      |
| Flow class [I/min]     | Z - 4-9 l/min                 |
| Acoustic group [db]    | I (x ≤ 20)                    |
| Mixer cartridge        |                               |
| Ceramic cartridge size | 35 mm                         |
| cerariic cararage size |                               |
| Spout                  |                               |
| Spout type             | pull-out                      |
| Material               | steel 304                     |
| Aerator                |                               |
|                        | honeycomb                     |
| Aerator type           |                               |
| Aerator size           | M24                           |
| Connecting hose        |                               |
| Length [mm]            | 600                           |
| Installation thread    | 3/8"                          |
|                        |                               |
| Hose                   |                               |
| Length [mm]            | 1500                          |

## Features:

- \* Z flow class (4-9 l/min) allowing for water consumption reduction
- 45 cm connection hoses included
- The mounting sleeve facilitates the installation of the mixer
- The mixer with functional pull-out spout
- The mixer is equipped with a stream aerator
- The tap can be mounted even very close to the wall
- Pull-out spout for filtered water
- Only the best materials, the quality of which has been confirmed by laboratory tests
- The offer includes a cleaning agent for fixtures in all colors