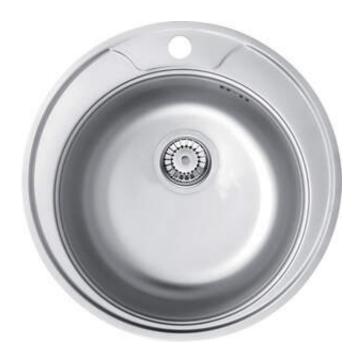

## TWIST Steel sink, 1-bowl

**Product code:** ZHC\_0813 **EAN:** 5908212031629

Color: satin

Warranty [years]: 2

| Sink                       |                |
|----------------------------|----------------|
| Finish                     | satin          |
| Surface type               | satin, brushed |
| Material                   | steel 201      |
| Installation method        | inset          |
| Number of bowls            | 1              |
| Minimum cabinet width [mm] | 450            |
| Height [mm]                | 170            |
| Diameter [mm]              | 490            |
| Bowl depth [mm]            | 170            |
| Cut-out diameter [mm]      | 470            |
| Steel thickness [mm]       | 0.6            |
| Equipped with accessories  | Yes            |
| Number of holes            | 1              |

## Features:

- High-strength stainless steel
- The sink is equipped with fittings with a connection to the dishwasher
- Natural antiseptic properties of steel
- \* Dedicated cleaning agent, safe for cleaned surfaces