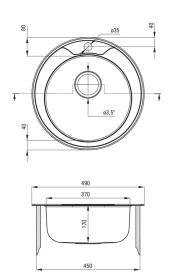

## TWIST Steel sink, 1-bowl

**Product code:** ZHC\_0813 **EAN:** 5908212031629

Color: satin

Warranty [years]: 2

| Sink                       |                |
|----------------------------|----------------|
| Finish                     | satin          |
| Surface type               | satin, brushed |
| Material                   | steel 201      |
| Installation method        | inset          |
| Number of bowls            | 1              |
| Minimum cabinet width [mm] | 450            |
| Height [mm]                | 170            |
| Diameter [mm]              | 490            |
| Bowl depth [mm]            | 170            |
| Cut-out diameter [mm]      | 470            |
| Steel thickness [mm]       | 0.6            |
| Equipped with accessories  | Yes            |
| Number of holes            | 1              |