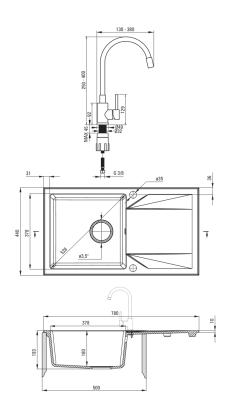

## EVORA Granite sink with tap, 1-bowl with drainer

**Product code:** ZQJJN113 **EAN:** 5907650819493

Color: nero

Warranty [years]: 18

| Sink                                 |                      |
|--------------------------------------|----------------------|
| Finish                               | nero                 |
| Surface type                         | matte                |
| Material                             | granite              |
| Installation method                  | inset                |
| Number of bowls                      | 1                    |
| Minimum cabinet width [mm]           | 500                  |
| Width [mm]                           | 440                  |
| Length [mm]                          | 780                  |
| Height [mm]                          | 193                  |
| Bowl depth [mm]                      | 180                  |
| Cut-out length [mm]                  | 760                  |
| Cut-out width [mm]                   | 420                  |
| Reversible                           | Yes                  |
| Equipped with accessories            | Yes                  |
| Number of holes                      | 2                    |
| Number of pre-drilled holes          | 0                    |
| Hydrophobicity                       | Yes                  |
| rigal opriodicity                    | 163                  |
| Sink waste kit                       |                      |
| Finish                               | nero                 |
| Plug type                            | automatic            |
| Low siphon/ space saver              | Yes                  |
| Possibility to connect a dishwasher/ |                      |
| washing machine                      | Yes                  |
| Missa                                |                      |
| Mixer                                |                      |
| Finish                               | nero                 |
| Mixer type                           | single-handle, mixer |
| Installation method                  | standing             |
| Acoustic group [db]                  | I (x ≤ 20)           |
| Mixer cartridge                      |                      |
| Ceramic cartridge size               | 35 mm                |
|                                      |                      |
| Spout                                |                      |
| Spout type                           | elastic              |
| Mixer spout range [mm]               | 380                  |
| Aerator                              |                      |
| Aerator type                         | honeycomb            |
| Aerator type<br>Aerator size         | M22                  |
| ACTUCOT SIZE                         | 1 144                |
| Connecting hose                      |                      |
| Length [mm]                          | 350                  |
| Installation thread                  | 3/8"                 |
| C C C                                | N410                 |