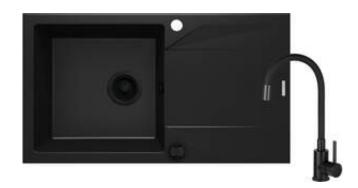

## EVORA Granite sink with tap, 1-bowl with drainer

**Product code:** ZQJJN113 **EAN:** 5907650819493

Color: nero

Warranty [years]: 18

| Sink                                 |                      |
|--------------------------------------|----------------------|
| Finish                               | nero                 |
| Surface type                         | matte                |
| Material                             | granite              |
| Installation method                  | inset                |
| Number of bowls                      | 1                    |
| Minimum cabinet width [mm]           | 500                  |
| Width [mm]                           | 440                  |
| Length [mm]                          | 780                  |
| Height [mm]                          | 193                  |
| Bowl depth [mm]                      | 180                  |
| Cut-out length [mm]                  | 760                  |
| Cut-out width [mm]                   | 420                  |
| Reversible                           | Yes                  |
| Equipped with accessories            | Yes                  |
| Number of holes                      | 2                    |
| Number of pre-drilled holes          | 0                    |
| Hydrophobicity                       | Yes                  |
| rigal opriodicity                    | 163                  |
| Sink waste kit                       |                      |
| Finish                               | nero                 |
| Plug type                            | automatic            |
| Low siphon/ space saver              | Yes                  |
| Possibility to connect a dishwasher/ |                      |
| washing machine                      | Yes                  |
| Missa                                |                      |
| Mixer                                |                      |
| Finish                               | nero                 |
| Mixer type                           | single-handle, mixer |
| Installation method                  | standing             |
| Acoustic group [db]                  | I (x ≤ 20)           |
| Mixer cartridge                      |                      |
| Ceramic cartridge size               | 35 mm                |
|                                      |                      |
| Spout                                |                      |
| Spout type                           | elastic              |
| Mixer spout range [mm]               | 380                  |
| Aerator                              |                      |
| Aerator type                         | honeycomb            |
| Aerator type<br>Aerator size         | M22                  |
| ACTUCOT SIZE                         | 1 144                |
| Connecting hose                      |                      |
| Length [mm]                          | 350                  |
| Installation thread                  | 3/8"                 |
| C C C                                | N410                 |