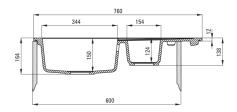

## Sink

| Finish                      | alabaster |  |
|-----------------------------|-----------|--|
| Surface type                | matte     |  |
| Material                    | granite   |  |
| Installation method         | inset     |  |
| Minimum cabinet width [mm]  | 600       |  |
| Width [mm]                  | 440       |  |
| Length [mm]                 | 760       |  |
| Height [mm]                 | 164       |  |
| Bowl depth [mm]             | 150       |  |
| 2nd bowl depth [mm]         | 124       |  |
| Cut-out length [mm]         | 740       |  |
| Cut-out width [mm]          | 420       |  |
| Reversible                  | Yes       |  |
| Equipped with accessories   | Yes       |  |
| Number of holes             | 2         |  |
| Number of pre-drilled holes | 0         |  |