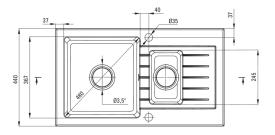

## Sink

| Finish                      | alabaster |  |
|-----------------------------|-----------|--|
| Surface type                | matte     |  |
| Material                    | granite   |  |
| Installation method         | inset     |  |
| Minimum cabinet width [mm]  | 600       |  |
| Width [mm]                  | 440       |  |
| Length [mm]                 | 760       |  |
| Height [mm]                 | 164       |  |
| Bowl depth [mm]             | 150       |  |
| 2nd bowl depth [mm]         | 124       |  |
| Cut-out length [mm]         | 740       |  |
| Cut-out width [mm]          | 420       |  |
| Reversible                  | Yes       |  |
| Equipped with accessories   | Yes       |  |
| Number of holes             | 2         |  |
| Number of pre-drilled holes | 0         |  |