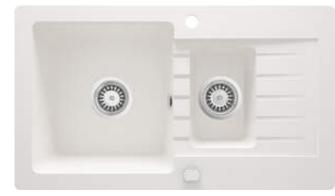

## ZORBA Granite sink, 1.5-bowl with drainer

Product code: ZQZ\_A513 EAN: 5908212043721 Color: alabaster Warranty [years]: 18

## Features:

- Properties of Deante granite: resistance to impact, high temperature, discoloration, thermal shock
- Longest, 18 years warranty
- The sink is equipped with fittings with a connection to the dishwasher
- · Accessories with automatic shut-off of the drain
- Hydrophobic properties repel water molecules
- Additional multi-functional small compartment e.g. for rinsing vegetables and fruits or connecting a grinder
- Reversible sink possibility to install the bowl on the left or the right side
- Dedicated cleaning agent, safe for cleaned surfaces
- · Space-saving siphon which facilitates e.g. sorting waste
- The finish enriched with silver ions adds antiseptic properties