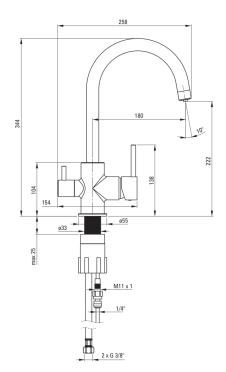

## Kitchen tap, with water filter connection

**Product code**: BCH\_064M **EAN**: 5908212089415

**Color:** chrome **Warranty [years]:** 7

| Mixer                  |                                        |
|------------------------|----------------------------------------|
| Finish                 | chrome                                 |
| Material               | brass                                  |
| Mixer type             | mixer, for the water filter connection |
| Installation method    | standing                               |
| Acoustic group [db]    | II (20 < x ≤ 30)                       |
| Mixer cartridge        |                                        |
| Ceramic cartridge size | 35 mm                                  |
| Spout                  |                                        |
| Spout type             | swivel                                 |
| Mixer spout range [mm] | 180                                    |
| Material               | brass                                  |
| Function switch        |                                        |
| Switch type            | mechanical                             |
| Aerator                |                                        |
| Aerator type           | other                                  |
| Aerator size           | M22                                    |
| Connecting hose        |                                        |
| Length [mm]            | 450                                    |
| Installation thread    | 3/8"                                   |
| Connection thread      | M10                                    |
|                        |                                        |