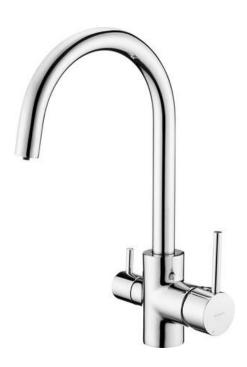

## Kitchen tap, with water filter connection

**Product code**: BCH\_064M **EAN**: 5908212089415

**Color:** chrome **Warranty [years]:** 7

| Mixer                  |                                        |
|------------------------|----------------------------------------|
| Finish                 | chrome                                 |
| Material               | brass                                  |
| Mixer type             | mixer, for the water filter connection |
| Installation method    | standing                               |
| Acoustic group [db]    | II (20 < x ≤ 30)                       |
| Mixer cartridge        |                                        |
| Ceramic cartridge size | 35 mm                                  |
| Spout                  |                                        |
| Spout type             | swivel                                 |
| Mixer spout range [mm] | 180                                    |
| Material               | brass                                  |
| Function switch        |                                        |
| Switch type            | mechanical                             |
| Aerator                |                                        |
| Aerator type           | other                                  |
| Aerator size           | M22                                    |
| Connecting hose        |                                        |
| Length [mm]            | 450                                    |
| Installation thread    | 3/8"                                   |
| Connection thread      | M10                                    |
|                        |                                        |

## Features:

- The mixer body is made of the highest quality brass
- The mixer is equipped with a stream aerator
- The mounting sleeve facilitates the installation of the mixer
- 45 cm connection hoses included
- Tap with connection to a water filter
- Only the best materials, the quality of which has been confirmed by laboratory tests
- Durable hose ends made of brass
- ${}^{\:\raisebox{3.5pt}{\text{\circle*{1.5}}}}$  The offer includes a cleaning agent for fixtures in all colors