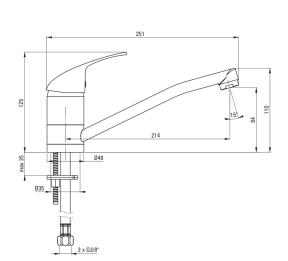

## Kitchen tap, low pressure

**Product code**: BEZ\_060H **EAN**: 5907650875314

Color: chrome
Warranty [years]: 2

| Mixer                  |                        |
|------------------------|------------------------|
| Finish                 | chrome                 |
| Material               | brass, stainless steel |
| Mixer type             | for the heaters        |
| Installation method    | standing               |
| Acoustic group [db]    | II (20 < x ≤ 30)       |
| Spout                  |                        |
|                        | au ii ral              |
| Spout type             | swivel                 |
| Mixer spout range [mm] | 214                    |
| Material               | stainless steel        |
| Aerator                |                        |
| Aerator                |                        |
| Aerator type           | other                  |
| Aerator size           | M24                    |
| Connecting hose        |                        |
| Connecting hose        |                        |
| Length [mm]            | 500                    |
| Installation thread    | 3/8"                   |