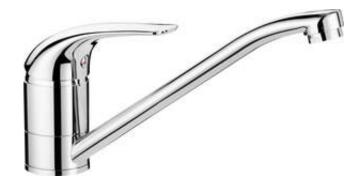

## Kitchen tap, low pressure

**Product code**: BEZ\_060H **EAN**: 5907650875314

Color: chrome
Warranty [years]: 2

| Mixer                  |                        |
|------------------------|------------------------|
| Finish                 | chrome                 |
| Material               | brass, stainless steel |
| Mixer type             | for the heaters        |
| Installation method    | standing               |
| Acoustic group [db]    | II (20 < x ≤ 30)       |
| Spout                  |                        |
|                        | au ii ral              |
| Spout type             | swivel                 |
| Mixer spout range [mm] | 214                    |
| Material               | stainless steel        |
| Aerator                |                        |
| Aerator                |                        |
| Aerator type           | other                  |
| Aerator size           | M24                    |
| Connecting hose        |                        |
| Connecting hose        |                        |
| Length [mm]            | 500                    |
| Installation thread    | 3/8"                   |

## Features:

Connection thread

- The mixer body is made of the highest quality brass
- The mixer is equipped with a stream aerator
- The mixer dedicated to a water heater
- The set includes 3 pieces of hoses 50 cm, M8x3/8"
- Only the best materials, the quality of which has been confirmed by laboratory tests
- The offer includes a cleaning agent for fixtures in all colors