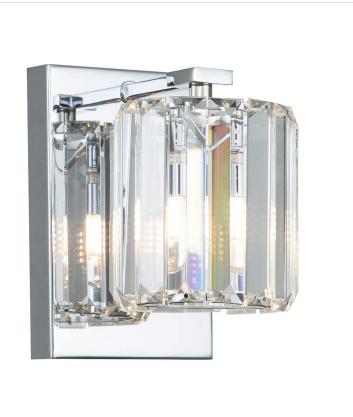

## QZ-DIVINE1-PC-BATH

Divine 1 Light Wall Light - Polished Chrome

| DETAILS           |                                |
|-------------------|--------------------------------|
| BRAND             | Quoizel                        |
| FAMILY            | Divine                         |
| SUITABLE LOCATION | Interior / Bathroom            |
| GUARANTEE         | General 2 Year Guarantee       |
| IP RATING         | IP44                           |
| FINISH            | Polished Chrome                |
| FITTING HEIGHT    | 178mm                          |
| DIAMETER          | 120mm                          |
| WIDTH             | 120mm                          |
| PROJECTION/DEPTH  | 152mm                          |
| POWER SOURCE      | Mains Voltage                  |
| VOLTAGE           | 220-240v 50hz                  |
| MAXIMUM WATTAGE   | 3W LED                         |
| NUMBER OF LAMPS   | 1                              |
| SOCKET            | G9                             |
| INTEGRATED LED    | No                             |
| LED LUMENS        | 300Lm                          |
| LED COLOUR TEMP   | 3000k                          |
| CLASS             | Class I                        |
| BUILD MATERIALS   | Steel, K9 Cut Glass            |
| DIMMABLE FITTING  | Compatible With Dimmable Lamps |
| PRODUCT WEIGHT    | 1 Kg                           |
| BOX WEIGHT        | 1.46 Kg                        |
|                   |                                |

## PRODUCT DETAILS

The Divine 1lt Wall light, is exquisite sophistication, the simple backplate gleams in Polished Chrome and reflects every cut and sparkle of the crystal-glass. The refractive glass is arranged in slats pinned top and bottom to form a shade around the LED bulb. IP44 bathroom rated.