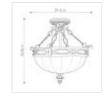

## FE-DRAWING-ROOM-SFC

Drawing Room 2 Light Flush - Walnut with traditional Edwardian style

| DETAILS           |                                |
|-------------------|--------------------------------|
| BRAND             | Feiss                          |
| FAMILY            | Drawing Room                   |
| SUITABLE LOCATION | Interior                       |
| GUARANTEE         | General 2 Year Guarantee       |
| FINISH            | Walnut                         |
| FITTING HEIGHT    | 368mm                          |
| DIAMETER          | 394mm                          |
| WIDTH             | 394mm                          |
| POWER SOURCE      | Mains Voltage                  |
| VOLTAGE           | 220-240v 50hz                  |
| MAXIMUM WATTAGE   | 60W                            |
| NUMBER OF LAMPS   | 2                              |
| SOCKET            | E27                            |
| INTEGRATED LED    | No                             |
| CLASS             | Class I                        |
| BUILD MATERIALS   | Steel, Pressed Glass           |
| DIMMABLE FITTING  | Compatible With Dimmable Lamps |
| PRODUCT WEIGHT    | 4.37 Kg                        |
| BOX WEIGHT        | 4.85 Kg                        |

## **PRODUCT DETAILS**

Drawing Room is a collection with traditional Edwardian style. The overlapping arch and fluted detailing is found both in the pressed glass bowls and the die-cast aluminium fitters. The fretwork elements draw on traditional British architectural themes.