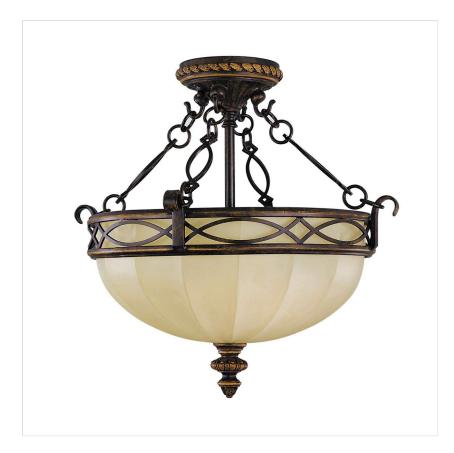

## FE-DRAWING-ROOM-SFC

Drawing Room 2 Light Flush - Walnut with traditional Edwardian style

| DETAILS           |                                |
|-------------------|--------------------------------|
| BRAND             | Feiss                          |
| FAMILY            | Drawing Room                   |
| SUITABLE LOCATION | Interior                       |
| GUARANTEE         | General 2 Year Guarantee       |
| FINISH            | Walnut                         |
| FITTING HEIGHT    | 368mm                          |
| DIAMETER          | 394mm                          |
| WIDTH             | 394mm                          |
| POWER SOURCE      | Mains Voltage                  |
| VOLTAGE           | 220-240v 50hz                  |
| MAXIMUM WATTAGE   | 60W                            |
| NUMBER OF LAMPS   | 2                              |
| SOCKET            | E27                            |
| INTEGRATED LED    | No                             |
| CLASS             | Class I                        |
| BUILD MATERIALS   | Steel, Pressed Glass           |
| DIMMABLE FITTING  | Compatible With Dimmable Lamps |
| PRODUCT WEIGHT    | 4.37 Kg                        |
| BOX WEIGHT        | 4.85 Kg                        |

## **PRODUCT DETAILS**

Drawing Room is a collection with traditional Edwardian style. The overlapping arch and fluted detailing is found both in the pressed glass bowls and the die-cast aluminium fitters. The fretwork elements draw on traditional British architectural themes.