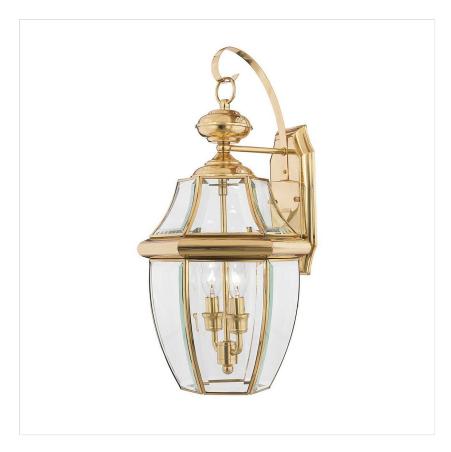

## QZ-NEWBURY2-L-PB

Newbury 2 Light Large Wall Lantern - Lacquered Polished Brass

| DETAILS           |                                |
|-------------------|--------------------------------|
| BRAND             | Quoizel                        |
| FAMILY            | Newbury                        |
| SUITABLE LOCATION | Exterior                       |
| GUARANTEE         | General 2 Year Guarantee       |
| IP RATING         | IP44                           |
| FINISH            | Lacquered Polished Brass       |
| FITTING HEIGHT    | 531mm                          |
| WIDTH             | 264mm                          |
| PROJECTION/DEPTH  | 254mm                          |
| POWER SOURCE      | Mains Voltage                  |
| VOLTAGE           | 220-240v 50hz                  |
| MAXIMUM WATTAGE   | 40W                            |
| NUMBER OF LAMPS   | 2                              |
| SOCKET            | E14                            |
| INTEGRATED LED    | No                             |
| CLASS             | Class I                        |
| BUILD MATERIALS   | Brass, Clear Bevelled Glass    |
| DIMMABLE FITTING  | Compatible With Dimmable Lamps |
| PRODUCT WEIGHT    | 2.61 Kg                        |
| BOX WEIGHT        | 2.90 Kg                        |

## **PRODUCT DETAILS**

When it comes to curb appeal, outdoor lighting plays a large part in creating a special ambiance. The classic design and bevelled glass, along with the Newbury's polished brass manufacture, gives the outside of your home a rich elegance. It is a versatile look that coordinates with almost any architectural style. The polished finish will age over time if not maintained. IP44 rated.