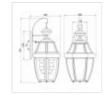

## QZ-NEWBURY2-L-PB

Newbury 2 Light Large Wall Lantern - Lacquered Polished Brass

| DETAILS           |                                |
|-------------------|--------------------------------|
| BRAND             | Quoizel                        |
| FAMILY            | Newbury                        |
| SUITABLE LOCATION | Exterior                       |
| GUARANTEE         | General 2 Year Guarantee       |
| IP RATING         | IP44                           |
| FINISH            | Lacquered Polished Brass       |
| FITTING HEIGHT    | 531mm                          |
| WIDTH             | 264mm                          |
| PROJECTION/DEPTH  | 254mm                          |
| POWER SOURCE      | Mains Voltage                  |
| VOLTAGE           | 220-240v 50hz                  |
| MAXIMUM WATTAGE   | 40W                            |
| NUMBER OF LAMPS   | 2                              |
| SOCKET            | E14                            |
| INTEGRATED LED    | No                             |
| CLASS             | Class I                        |
| BUILD MATERIALS   | Brass, Clear Bevelled Glass    |
| DIMMABLE FITTING  | Compatible With Dimmable Lamps |
| PRODUCT WEIGHT    | 2.61 Kg                        |
| BOX WEIGHT        | 2.90 Kg                        |