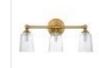

FE-HUGOLAKE3BATH-BB Huguenot Lake 3 Light Wall Light - Burnished Brass

| DETAILS           |                                   |
|-------------------|-----------------------------------|
| BRAND             | Feiss                             |
| FAMILY            | Huguenot Lake                     |
| SUITABLE LOCATION | Interior / Bathroom               |
| GUARANTEE         | General 2 Year Guarantee          |
| IP RATING         | IP44                              |
| FINISH            | Burnished Brass                   |
| FITTING HEIGHT    | 248mm                             |
| DIAMETER          | 533mm                             |
| WIDTH             | 533mm                             |
| PROJECTION/DEPTH  | 152mm                             |
| POWER SOURCE      | Mains Voltage                     |
| VOLTAGE           | 220-240v 50hz                     |
| MAXIMUM WATTAGE   | 3W LED                            |
| NUMBER OF LAMPS   | 3                                 |
| SOCKET            | G9                                |
| INTEGRATED LED    | No                                |
| LED LUMENS        | 300Lm Each                        |
| LED COLOUR TEMP   | 3000k                             |
| CLASS             | Class I                           |
| BUILD MATERIALS   | Steel, Clear Seeded Glass         |
| HOURS             | 25000                             |
| DIMMABLE FITTING  | Compatible With Dimmable<br>Lamps |
| PRODUCT WEIGHT    | 2.5 Kg                            |
| BOX WEIGHT        | 4.16 Kg                           |

## PRODUCT DETAILS

A classic rendition of an early Colonial look, the Huguenot Lake bath lighting collection features a circular motif, hand spun fitters and clear seeded glass. Fixtures may be mounted in the up or down position. IP44 bathroom rated.