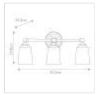

FE-HUGOLAKE3BATH-BB Huguenot Lake 3 Light Wall Light - Burnished Brass

| DETAILS           |                                   |
|-------------------|-----------------------------------|
| BRAND             | Feiss                             |
| FAMILY            | Huguenot Lake                     |
| SUITABLE LOCATION | Interior / Bathroom               |
| GUARANTEE         | General 2 Year Guarantee          |
| IP RATING         | IP44                              |
| FINISH            | Burnished Brass                   |
| FITTING HEIGHT    | 248mm                             |
| DIAMETER          | 533mm                             |
| WIDTH             | 533mm                             |
| PROJECTION/DEPTH  | 152mm                             |
| POWER SOURCE      | Mains Voltage                     |
| VOLTAGE           | 220-240v 50hz                     |
| MAXIMUM WATTAGE   | 3W LED                            |
| NUMBER OF LAMPS   | 3                                 |
| SOCKET            | G9                                |
| INTEGRATED LED    | No                                |
| LED LUMENS        | 300Lm Each                        |
| LED COLOUR TEMP   | 3000k                             |
| CLASS             | Class I                           |
| BUILD MATERIALS   | Steel, Clear Seeded Glass         |
| HOURS             | 25000                             |
| DIMMABLE FITTING  | Compatible With Dimmable<br>Lamps |
| PRODUCT WEIGHT    | 2.5 Kg                            |
| BOX WEIGHT        | 4.16 Kg                           |