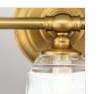

FE-HUGOLAKE3BATH-BB Huguenot Lake 3 Light Wall Light - Burnished Brass

| DETAILS           |                                   |
|-------------------|-----------------------------------|
| BRAND             | Feiss                             |
| FAMILY            | Huguenot Lake                     |
| SUITABLE LOCATION | Interior / Bathroom               |
| GUARANTEE         | General 2 Year Guarantee          |
| IP RATING         | IP44                              |
| FINISH            | Burnished Brass                   |
| FITTING HEIGHT    | 248mm                             |
| DIAMETER          | 533mm                             |
| WIDTH             | 533mm                             |
| PROJECTION/DEPTH  | 152mm                             |
| POWER SOURCE      | Mains Voltage                     |
| VOLTAGE           | 220-240v 50hz                     |
| MAXIMUM WATTAGE   | 3W LED                            |
| NUMBER OF LAMPS   | 3                                 |
| SOCKET            | G9                                |
| INTEGRATED LED    | No                                |
| LED LUMENS        | 300Lm Each                        |
| LED COLOUR TEMP   | 3000k                             |
| CLASS             | Class I                           |
| BUILD MATERIALS   | Steel, Clear Seeded Glass         |
| HOURS             | 25000                             |
| DIMMABLE FITTING  | Compatible With Dimmable<br>Lamps |
| PRODUCT WEIGHT    | 2.5 Kg                            |
| BOX WEIGHT        | 4.16 Kg                           |

## PRODUCT DETAILS

A classic rendition of an early Colonial look, the Huguenot Lake bath lighting collection features a circular motif, hand spun fitters and clear seeded glass. Fixtures may be mounted in the up or down position. IP44 bathroom rated.