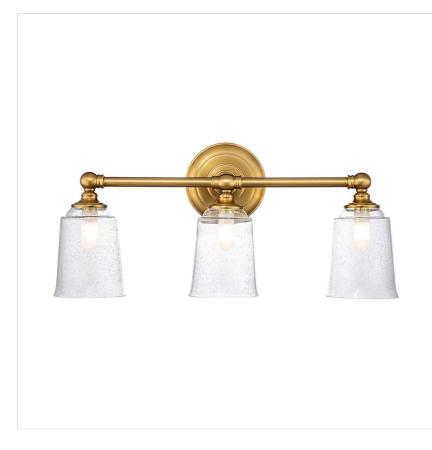

FE-HUGOLAKE3BATH-BB Huguenot Lake 3 Light Wall Light - Burnished Brass

| DETAILS           |                                   |
|-------------------|-----------------------------------|
| BRAND             | Feiss                             |
| FAMILY            | Huguenot Lake                     |
| SUITABLE LOCATION | Interior / Bathroom               |
| GUARANTEE         | General 2 Year Guarantee          |
| IP RATING         | IP44                              |
| FINISH            | Burnished Brass                   |
| FITTING HEIGHT    | 248mm                             |
| DIAMETER          | 533mm                             |
| WIDTH             | 533mm                             |
| PROJECTION/DEPTH  | 152mm                             |
| POWER SOURCE      | Mains Voltage                     |
| VOLTAGE           | 220-240v 50hz                     |
| MAXIMUM WATTAGE   | 3W LED                            |
| NUMBER OF LAMPS   | 3                                 |
| SOCKET            | G9                                |
| INTEGRATED LED    | No                                |
| LED LUMENS        | 300Lm Each                        |
| LED COLOUR TEMP   | 3000k                             |
| CLASS             | Class I                           |
| BUILD MATERIALS   | Steel, Clear Seeded Glass         |
| HOURS             | 25000                             |
| DIMMABLE FITTING  | Compatible With Dimmable<br>Lamps |
| PRODUCT WEIGHT    | 2.5 Kg                            |
| BOX WEIGHT        | 4.16 Kg                           |

## PRODUCT DETAILS

A classic rendition of an early Colonial look, the Huguenot Lake bath lighting collection features a circular motif, hand spun fitters and clear seeded glass. Fixtures may be mounted in the up or down position. IP44 bathroom rated.