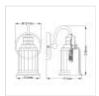

## QZ-SWELL1-BB-BATH

Swell 1 Light Wall Light - Brushed Brass

| DETAILS           |                                   |
|-------------------|-----------------------------------|
| BRAND             | Quoizel                           |
| FAMILY            | Swell                             |
| SUITABLE LOCATION | Interior / Bathroom               |
| GUARANTEE         | General 2 Year Guarantee          |
| IP RATING         | IP44                              |
| FINISH            | Brushed Brass                     |
| FITTING HEIGHT    | 237mm                             |
| DIAMETER          | 127mm                             |
| WIDTH             | 127mm                             |
| PROJECTION/DEPTH  | 171mm                             |
| POWER SOURCE      | Mains Voltage                     |
| VOLTAGE           | 220-240v 50hz                     |
| MAXIMUM WATTAGE   | 3W LED                            |
| NUMBER OF LAMPS   | 1                                 |
| SOCKET            | G9                                |
| INTEGRATED LED    | No                                |
| LED LUMENS        | 300Lm                             |
| LED COLOUR TEMP   | 3000k                             |
| CLASS             | Class I                           |
| BUILD MATERIALS   | Steel, Frosted Glass              |
| HOURS             | 25000                             |
| DIMMABLE FITTING  | Compatible With Dimmable<br>Lamps |
| PRODUCT WEIGHT    | 1.1 Kg                            |
| BOX WEIGHT        | 1.60 Kg                           |