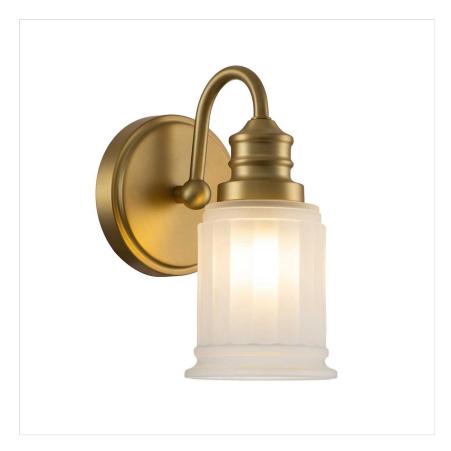

## QZ-SWELL1-BB-BATH

Swell 1 Light Wall Light - Brushed Brass

| DETAILS           |                                   |
|-------------------|-----------------------------------|
| BRAND             | Quoizel                           |
| FAMILY            | Swell                             |
| SUITABLE LOCATION | Interior / Bathroom               |
| GUARANTEE         | General 2 Year Guarantee          |
| IP RATING         | IP44                              |
| FINISH            | Brushed Brass                     |
| FITTING HEIGHT    | 237mm                             |
| DIAMETER          | 127mm                             |
| WIDTH             | 127mm                             |
| PROJECTION/DEPTH  | 171mm                             |
| POWER SOURCE      | Mains Voltage                     |
| VOLTAGE           | 220-240v 50hz                     |
| MAXIMUM WATTAGE   | 3W LED                            |
| NUMBER OF LAMPS   | 1                                 |
| SOCKET            | G9                                |
| INTEGRATED LED    | No                                |
| LED LUMENS        | 300Lm                             |
| LED COLOUR TEMP   | 3000k                             |
| CLASS             | Class I                           |
| BUILD MATERIALS   | Steel, Frosted Glass              |
| HOURS             | 25000                             |
| DIMMABLE FITTING  | Compatible With Dimmable<br>Lamps |
| PRODUCT WEIGHT    | 1.1 Kg                            |
| BOX WEIGHT        | 1.60 Kg                           |

## **PRODUCT DETAILS**

The Swell Bathroom 1Lt Wall light is a stylish American classic, built of steel and finished in Brushed Brass for that timeless Metropolitan look. IP44 Rated.

Phone

+48 124441091