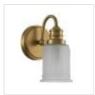

## **PRODUCT DETAILS**

The Swell Bathroom 1Lt Wall light is a stylish American classic, built of steel and finished in Brushed Brass for that timeless Metropolitan look. IP44 Rated.

Phone

+48 124441091