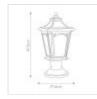

## QZ-BEDFORD3-M

Bedford 1 Light Medium Pedestal Lantern -Mystic Black

| DETAILS           |                                                       |
|-------------------|-------------------------------------------------------|
| BRAND             | Quoizel                                               |
| FAMILY            | Bedford                                               |
| SUITABLE LOCATION | Exterior                                              |
| GUARANTEE         | Coastal Collection 5 Year<br>Anti Corrosion Guarantee |
| IP RATING         | IP44                                                  |
| FINISH            | Mystic Black                                          |
| FITTING HEIGHT    | 470mm                                                 |
| DIAMETER          | 216mm                                                 |
| WIDTH             | 216mm                                                 |
| POWER SOURCE      | Mains Voltage                                         |
| VOLTAGE           | 220-240v 50hz                                         |
| MAXIMUM WATTAGE   | 60W                                                   |
| NUMBER OF LAMPS   | 1                                                     |
| SOCKET            | E27                                                   |
| INTEGRATED LED    | No                                                    |
| CLASS             | Class I                                               |
| BUILD MATERIALS   | Weather Resistant Composite, Seeded Glass             |
| DIMMABLE FITTING  | Compatible With Dimmable Lamps                        |
| PRODUCT WEIGHT    | 1.98 Kg                                               |
| BOX WEIGHT        | 2.20 Kg                                               |
|                   |                                                       |