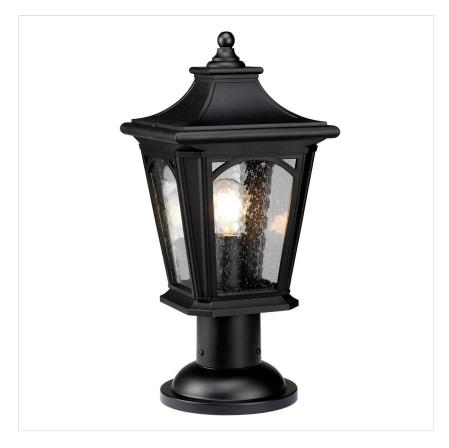

## QZ-BEDFORD3-M

Bedford 1 Light Medium Pedestal Lantern -Mystic Black

| DETAILS           |                                                       |
|-------------------|-------------------------------------------------------|
| BRAND             | Quoizel                                               |
| FAMILY            | Bedford                                               |
| SUITABLE LOCATION | Exterior                                              |
| GUARANTEE         | Coastal Collection 5 Year<br>Anti Corrosion Guarantee |
| IP RATING         | IP44                                                  |
| FINISH            | Mystic Black                                          |
| FITTING HEIGHT    | 470mm                                                 |
| DIAMETER          | 216mm                                                 |
| WIDTH             | 216mm                                                 |
| POWER SOURCE      | Mains Voltage                                         |
| VOLTAGE           | 220-240v 50hz                                         |
| MAXIMUM WATTAGE   | 60W                                                   |
| NUMBER OF LAMPS   | 1                                                     |
| SOCKET            | E27                                                   |
| INTEGRATED LED    | No                                                    |
| CLASS             | Class I                                               |
| BUILD MATERIALS   | Weather Resistant Composite, Seeded Glass             |
| DIMMABLE FITTING  | Compatible With Dimmable Lamps                        |
| PRODUCT WEIGHT    | 1.98 Kg                                               |
| BOX WEIGHT        | 2.20 Kg                                               |
|                   |                                                       |

## **PRODUCT DETAILS**

The Bedford outdoor series is classic and suitable for any home exterior. The clear seedy glass adds an aged feel and works perfectly with the Mystic Black finish. It is made of a composite material created to handle extreme heat and the brutal cold. IP44 rated.