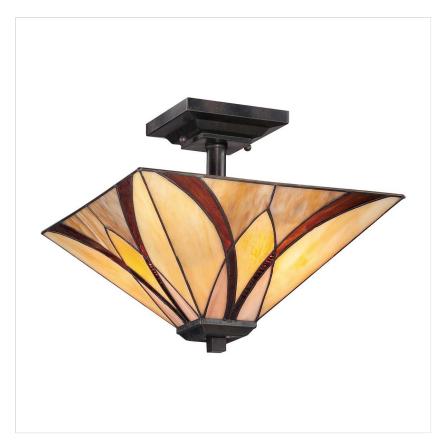

## **QZ-ASHEVILLE-SF**Asheville 2 Light Semi-Flush - Valiant Bronze

| DETAILS                           |  |
|-----------------------------------|--|
| Quoizel                           |  |
| Asheville                         |  |
| Interior                          |  |
| General 2 Year Guarantee          |  |
| Valiant Bronze                    |  |
| 305mm                             |  |
| 356mm                             |  |
| 356mm                             |  |
| Mains Voltage                     |  |
| 220-240v 50hz                     |  |
| 60W                               |  |
| 2                                 |  |
| E27                               |  |
| No                                |  |
| Class I                           |  |
| Steel, Resin, Art Glass           |  |
| Compatible With Dimmable<br>Lamps |  |
| 2.79 Kg                           |  |
| 3.10 Kg                           |  |
|                                   |  |

## **PRODUCT DETAILS**

Gentle scrollwork and classic Tiffany-style shades in classic patterns and colours bring sophistication to the Asheville collection. The Valiant Bronze finish anchors the traditional styling. The art glass that the shades are comprised of are hand assembled using the copper foil method developed by Louis Comfort Tiffany.