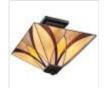

## **QZ-ASHEVILLE-SF**Asheville 2 Light Semi-Flush - Valiant Bronze

| DETAILS                           |  |
|-----------------------------------|--|
| Quoizel                           |  |
| Asheville                         |  |
| Interior                          |  |
| General 2 Year Guarantee          |  |
| Valiant Bronze                    |  |
| 305mm                             |  |
| 356mm                             |  |
| 356mm                             |  |
| Mains Voltage                     |  |
| 220-240v 50hz                     |  |
| 60W                               |  |
| 2                                 |  |
| E27                               |  |
| No                                |  |
| Class I                           |  |
| Steel, Resin, Art Glass           |  |
| Compatible With Dimmable<br>Lamps |  |
| 2.79 Kg                           |  |
| 3.10 Kg                           |  |
|                                   |  |

## **PRODUCT DETAILS**

Gentle scrollwork and classic Tiffany-style shades in classic patterns and colours bring sophistication to the Asheville collection. The Valiant Bronze finish anchors the traditional styling. The art glass that the shades are comprised of are hand assembled using the copper foil method developed by Louis Comfort Tiffany.