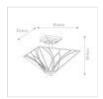

## **QZ-ASHEVILLE-SF**Asheville 2 Light Semi-Flush - Valiant Bronze

| DETAILS                           |  |
|-----------------------------------|--|
| Quoizel                           |  |
| Asheville                         |  |
| Interior                          |  |
| General 2 Year Guarantee          |  |
| Valiant Bronze                    |  |
| 305mm                             |  |
| 356mm                             |  |
| 356mm                             |  |
| Mains Voltage                     |  |
| 220-240v 50hz                     |  |
| 60W                               |  |
| 2                                 |  |
| E27                               |  |
| No                                |  |
| Class I                           |  |
| Steel, Resin, Art Glass           |  |
| Compatible With Dimmable<br>Lamps |  |
| 2.79 Kg                           |  |
| 3.10 Kg                           |  |
|                                   |  |