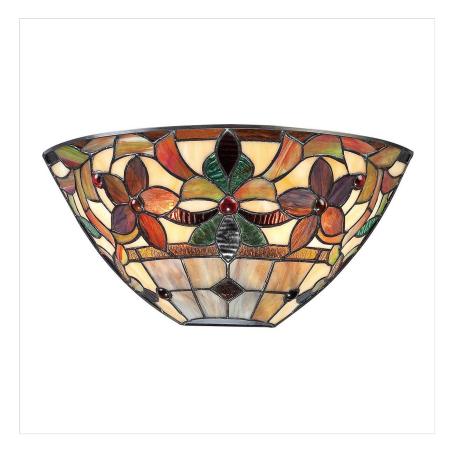

## **PRODUCT DETAILS**

This lovely Tiffany style collection features a hand-crafted, genuine art glass shade created in hues of amber, caramel, ginger and emerald. The glass is arranged in a classic Art Nouveau pattern. The warm colour palette creates a harmonious balance of light, and the complementary back plate is finished in a Vintage Bronze.