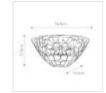

## QZ-KAMI-WU

Kami 2 Light Wall Uplighter - Vintage Bronze

| DETAILS           |                                   |
|-------------------|-----------------------------------|
| BRAND             | Quoizel                           |
| FAMILY            | Kami                              |
| SUITABLE LOCATION | Interior                          |
| GUARANTEE         | General 2 Year Guarantee          |
| FINISH            | Vintage Bronze                    |
| FITTING HEIGHT    | 178mm                             |
| WIDTH             | 368mm                             |
| PROJECTION/DEPTH  | 140mm                             |
| POWER SOURCE      | Mains Voltage                     |
| VOLTAGE           | 220-240v 50hz                     |
| MAXIMUM WATTAGE   | 60W                               |
| NUMBER OF LAMPS   | 2                                 |
| SOCKET            | E14                               |
| INTEGRATED LED    | No                                |
| CLASS             | Class I                           |
| BUILD MATERIALS   | Steel, Resin, Art Glass           |
| DIMMABLE FITTING  | Compatible With Dimmable<br>Lamps |
| PRODUCT WEIGHT    | 1.71 Kg                           |
| BOX WEIGHT        | 1.90 Kg                           |

## **PRODUCT DETAILS**

This lovely Tiffany style collection features a hand-crafted, genuine art glass shade created in hues of amber, caramel, ginger and emerald. The glass is arranged in a classic Art Nouveau pattern. The warm colour palette creates a harmonious balance of light, and the complementary back plate is finished in a Vintage Bronze.