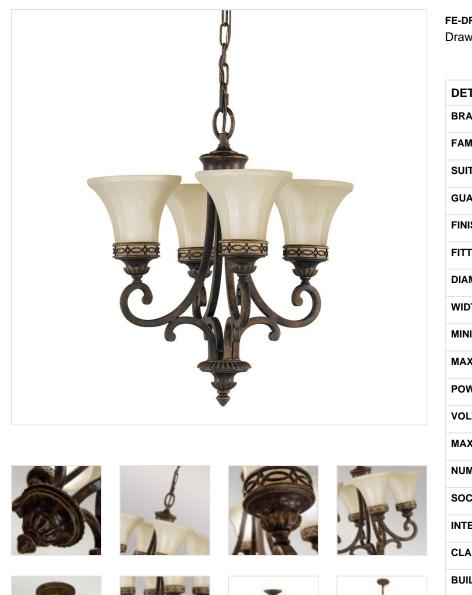

**FE-DRAWING-ROOM4** Drawing Room 4 Light Chandelier - Walnut

| DETAILS           |                                   |
|-------------------|-----------------------------------|
| BRAND             | Feiss                             |
| FAMILY            | Drawing Room                      |
| SUITABLE LOCATION | Interior                          |
| GUARANTEE         | General 2 Year Guarantee          |
| FINISH            | Walnut                            |
| FITTING HEIGHT    | 545mm                             |
| DIAMETER          | 457mm                             |
| WIDTH             | 457mm                             |
| MINIMUM DROP      | 625mm                             |
| MAXIMUM DROP      | 2150mm                            |
| POWER SOURCE      | Mains Voltage                     |
| VOLTAGE           | 220-240v 50hz                     |
| MAXIMUM WATTAGE   | 60W                               |
| NUMBER OF LAMPS   | 4                                 |
| SOCKET            | E27                               |
| INTEGRATED LED    | No                                |
| CLASS             | Class I                           |
| BUILD MATERIALS   | Steel, Pressed Glass              |
| DIMMABLE FITTING  | Compatible With Dimmable<br>Lamps |
| PRODUCT WEIGHT    | 4.82 Kg                           |
| BOX WEIGHT        | 5.35 Kg                           |

## PRODUCT DETAILS

Drawing Room is a collection with traditional Edwardian style. The overlapping arch and fluted detailing is found both in the pressed glass bowls and the die-cast aluminium fitters. The fretwork elements draw on traditional British architectural themes.