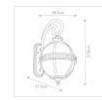

## KL-HALLERON-2M

Halleron 3 Light Wall Lantern - Londonderry

| DETAILS           |                                    |
|-------------------|------------------------------------|
| BRAND             | Kichler                            |
| FAMILY            | Halleron                           |
| SUITABLE LOCATION | Exterior                           |
| GUARANTEE         | 3 Year Anti Corrosion<br>Guarantee |
| IP RATING         | IP44                               |
| FINISH            | Londonderry                        |
| FITTING HEIGHT    | 578mm                              |
| WIDTH             | 305mm                              |
| PROJECTION/DEPTH  | 375mm                              |
| POWER SOURCE      | Mains Voltage                      |
| VOLTAGE           | 220-240v 50hz                      |
| MAXIMUM WATTAGE   | 40W                                |
| NUMBER OF LAMPS   | 3                                  |
| SOCKET            | E14                                |
| INTEGRATED LED    | No                                 |
| CLASS             | Class I                            |
| BUILD MATERIALS   | Aluminium, Clear Seeded<br>Glass   |
| DIMMABLE FITTING  | Compatible With Dimmable Lamps     |
| PRODUCT WEIGHT    | 3.69 Kg                            |
| BOX WEIGHT        | 4.10 Kg                            |