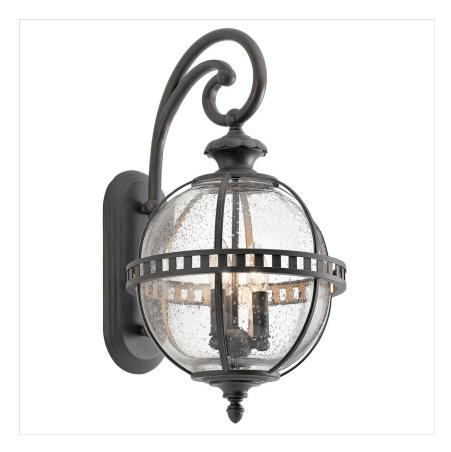

## KL-HALLERON-2M

Halleron 3 Light Wall Lantern - Londonderry

| DETAILS           |                                    |
|-------------------|------------------------------------|
| BRAND             | Kichler                            |
| FAMILY            | Halleron                           |
| SUITABLE LOCATION | Exterior                           |
| GUARANTEE         | 3 Year Anti Corrosion<br>Guarantee |
| IP RATING         | IP44                               |
| FINISH            | Londonderry                        |
| FITTING HEIGHT    | 578mm                              |
| WIDTH             | 305mm                              |
| PROJECTION/DEPTH  | 375mm                              |
| POWER SOURCE      | Mains Voltage                      |
| VOLTAGE           | 220-240v 50hz                      |
| MAXIMUM WATTAGE   | 40W                                |
| NUMBER OF LAMPS   | 3                                  |
| SOCKET            | E14                                |
| INTEGRATED LED    | No                                 |
| CLASS             | Class I                            |
| BUILD MATERIALS   | Aluminium, Clear Seeded<br>Glass   |
| DIMMABLE FITTING  | Compatible With Dimmable Lamps     |
| PRODUCT WEIGHT    | 3.69 Kg                            |
| BOX WEIGHT        | 4.10 Kg                            |

## **PRODUCT DETAILS**

Unique shapes and patterns are the highlight of the Halleron Collection. The clean traditional design reflects its Victorian era inspiration and it is available in a Londonderry finish creating a perfect fit for any home.