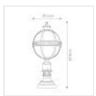

## KL-HALLERON-3M-BU

Halleron 3 Light Pedestal Lantern - Burnished Bronze

| DETAILS           |                                    |
|-------------------|------------------------------------|
| BRAND             | Kichler                            |
| FAMILY            | Halleron                           |
| SUITABLE LOCATION | Exterior                           |
| GUARANTEE         | 3 Year Anti Corrosion<br>Guarantee |
| IP RATING         | IP44                               |
| FINISH            | Burnished Bronze                   |
| FITTING HEIGHT    | 696mm                              |
| DIAMETER          | 305mm                              |
| WIDTH             | 305mm                              |
| POWER SOURCE      | Mains Voltage                      |
| VOLTAGE           | 220-240v 50hz                      |
| MAXIMUM WATTAGE   | 40W                                |
| NUMBER OF LAMPS   | 3                                  |
| SOCKET            | E14                                |
| INTEGRATED LED    | No                                 |
| CLASS             | Class I                            |
| BUILD MATERIALS   | Aluminium, Clear Seeded<br>Glass   |
| DIMMABLE FITTING  | Compatible With Dimmable Lamps     |
| PRODUCT WEIGHT    | 2.7 Kg                             |
| BOX WEIGHT        | 3.00 Kg                            |