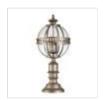

## KL-HALLERON-3M-BU

Halleron 3 Light Pedestal Lantern - Burnished Bronze

| DETAILS           |                                    |
|-------------------|------------------------------------|
| BRAND             | Kichler                            |
| FAMILY            | Halleron                           |
| SUITABLE LOCATION | Exterior                           |
| GUARANTEE         | 3 Year Anti Corrosion<br>Guarantee |
| IP RATING         | IP44                               |
| FINISH            | Burnished Bronze                   |
| FITTING HEIGHT    | 696mm                              |
| DIAMETER          | 305mm                              |
| WIDTH             | 305mm                              |
| POWER SOURCE      | Mains Voltage                      |
| VOLTAGE           | 220-240v 50hz                      |
| MAXIMUM WATTAGE   | 40W                                |
| NUMBER OF LAMPS   | 3                                  |
| SOCKET            | E14                                |
| INTEGRATED LED    | No                                 |
| CLASS             | Class I                            |
| BUILD MATERIALS   | Aluminium, Clear Seeded<br>Glass   |
| DIMMABLE FITTING  | Compatible With Dimmable Lamps     |
| PRODUCT WEIGHT    | 2.7 Kg                             |
| BOX WEIGHT        | 3.00 Kg                            |

## PRODUCT DETAILS

Unique shapes and patterns are the highlight of the Halleron Collection. The tall 3lt pedestal has clean traditional design that reflects its Victorian era inspiration and it is available in a Burnished Bronze finish.