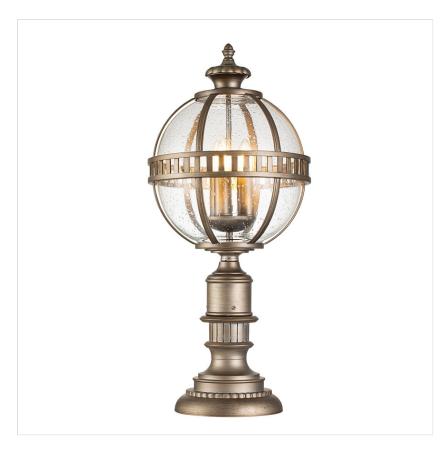

## KL-HALLERON-3M-BU

Halleron 3 Light Pedestal Lantern - Burnished Bronze

| DETAILS           |                                    |
|-------------------|------------------------------------|
| BRAND             | Kichler                            |
| FAMILY            | Halleron                           |
| SUITABLE LOCATION | Exterior                           |
| GUARANTEE         | 3 Year Anti Corrosion<br>Guarantee |
| IP RATING         | IP44                               |
| FINISH            | Burnished Bronze                   |
| FITTING HEIGHT    | 696mm                              |
| DIAMETER          | 305mm                              |
| WIDTH             | 305mm                              |
| POWER SOURCE      | Mains Voltage                      |
| VOLTAGE           | 220-240v 50hz                      |
| MAXIMUM WATTAGE   | 40W                                |
| NUMBER OF LAMPS   | 3                                  |
| SOCKET            | E14                                |
| INTEGRATED LED    | No                                 |
| CLASS             | Class I                            |
| BUILD MATERIALS   | Aluminium, Clear Seeded<br>Glass   |
| DIMMABLE FITTING  | Compatible With Dimmable Lamps     |
| PRODUCT WEIGHT    | 2.7 Kg                             |
| BOX WEIGHT        | 3.00 Kg                            |

## PRODUCT DETAILS

Unique shapes and patterns are the highlight of the Halleron Collection. The tall 3lt pedestal has clean traditional design that reflects its Victorian era inspiration and it is available in a Burnished Bronze finish.