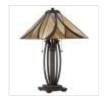

## QZ-ASHEVILLE-TL

Asheville 2 Light Table Lamp - Valiant Bronze

| DETAILS           |                                |
|-------------------|--------------------------------|
| BRAND             | Quoizel                        |
| FAMILY            | Asheville                      |
| SUITABLE LOCATION | Interior                       |
| GUARANTEE         | General 2 Year Guarantee       |
| FINISH            | Valiant Bronze                 |
| FITTING HEIGHT    | 635mm                          |
| WIDTH             | 406mm                          |
| PROJECTION/DEPTH  | 406mm                          |
| POWER SOURCE      | Plug                           |
| VOLTAGE           | 220-240v 50hz                  |
| MAXIMUM WATTAGE   | 60W                            |
| NUMBER OF LAMPS   | 2                              |
| SOCKET            | E27                            |
| INTEGRATED LED    | No                             |
| CLASS             | Class I                        |
| BUILD MATERIALS   | Steel, Resin, Art Glass        |
| SHADE MATERIAL    | Tiffany Style Glass            |
| DIMMABLE FITTING  | Compatible With Dimmable Lamps |
| PRODUCT WEIGHT    | 4.5 Kg                         |
| BOX WEIGHT        | 5.00 Kg                        |
|                   |                                |

## **PRODUCT DETAILS**

Gentle scrollwork and classic Tiffany-style shades in classic patterns and colours bring sophistication to the Asheville collection. The Valiant Bronze finish anchors the traditional styling. The art glass that the shades are comprised of are hand assembled using the copper foil method developed by Louis Comfort Tiffany.