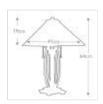

## QZ-ASHEVILLE-TL

Asheville 2 Light Table Lamp - Valiant Bronze

| DETAILS           |                                |
|-------------------|--------------------------------|
| BRAND             | Quoizel                        |
| FAMILY            | Asheville                      |
| SUITABLE LOCATION | Interior                       |
| GUARANTEE         | General 2 Year Guarantee       |
| FINISH            | Valiant Bronze                 |
| FITTING HEIGHT    | 635mm                          |
| WIDTH             | 406mm                          |
| PROJECTION/DEPTH  | 406mm                          |
| POWER SOURCE      | Plug                           |
| VOLTAGE           | 220-240v 50hz                  |
| MAXIMUM WATTAGE   | 60W                            |
| NUMBER OF LAMPS   | 2                              |
| SOCKET            | E27                            |
| INTEGRATED LED    | No                             |
| CLASS             | Class I                        |
| BUILD MATERIALS   | Steel, Resin, Art Glass        |
| SHADE MATERIAL    | Tiffany Style Glass            |
| DIMMABLE FITTING  | Compatible With Dimmable Lamps |
| PRODUCT WEIGHT    | 4.5 Kg                         |
| BOX WEIGHT        | 5.00 Kg                        |
|                   |                                |