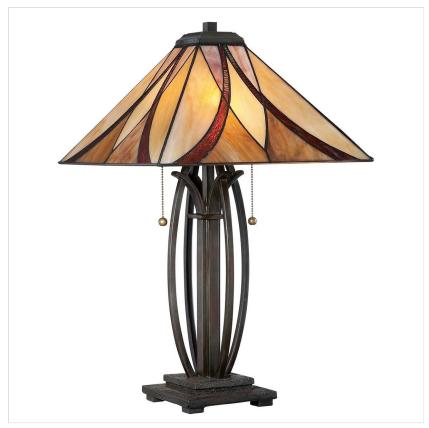

## QZ-ASHEVILLE-TL

Asheville 2 Light Table Lamp - Valiant Bronze

| DETAILS           |                                |
|-------------------|--------------------------------|
| BRAND             | Quoizel                        |
| FAMILY            | Asheville                      |
| SUITABLE LOCATION | Interior                       |
| GUARANTEE         | General 2 Year Guarantee       |
| FINISH            | Valiant Bronze                 |
| FITTING HEIGHT    | 635mm                          |
| WIDTH             | 406mm                          |
| PROJECTION/DEPTH  | 406mm                          |
| POWER SOURCE      | Plug                           |
| VOLTAGE           | 220-240v 50hz                  |
| MAXIMUM WATTAGE   | 60W                            |
| NUMBER OF LAMPS   | 2                              |
| SOCKET            | E27                            |
| INTEGRATED LED    | No                             |
| CLASS             | Class I                        |
| BUILD MATERIALS   | Steel, Resin, Art Glass        |
| SHADE MATERIAL    | Tiffany Style Glass            |
| DIMMABLE FITTING  | Compatible With Dimmable Lamps |
| PRODUCT WEIGHT    | 4.5 Kg                         |
| BOX WEIGHT        | 5.00 Kg                        |
|                   |                                |

## **PRODUCT DETAILS**

Gentle scrollwork and classic Tiffany-style shades in classic patterns and colours bring sophistication to the Asheville collection. The Valiant Bronze finish anchors the traditional styling. The art glass that the shades are comprised of are hand assembled using the copper foil method developed by Louis Comfort Tiffany.