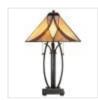

## QZ-ASHEVILLE-TL

Asheville 2 Light Table Lamp - Valiant Bronze

| DETAILS           |                                |
|-------------------|--------------------------------|
| BRAND             | Quoizel                        |
| FAMILY            | Asheville                      |
| SUITABLE LOCATION | Interior                       |
| GUARANTEE         | General 2 Year Guarantee       |
| FINISH            | Valiant Bronze                 |
| FITTING HEIGHT    | 635mm                          |
| WIDTH             | 406mm                          |
| PROJECTION/DEPTH  | 406mm                          |
| POWER SOURCE      | Plug                           |
| VOLTAGE           | 220-240v 50hz                  |
| MAXIMUM WATTAGE   | 60W                            |
| NUMBER OF LAMPS   | 2                              |
| SOCKET            | E27                            |
| INTEGRATED LED    | No                             |
| CLASS             | Class I                        |
| BUILD MATERIALS   | Steel, Resin, Art Glass        |
| SHADE MATERIAL    | Tiffany Style Glass            |
| DIMMABLE FITTING  | Compatible With Dimmable Lamps |
| PRODUCT WEIGHT    | 4.5 Kg                         |
| BOX WEIGHT        | 5.00 Kg                        |
|                   |                                |

## **PRODUCT DETAILS**

Gentle scrollwork and classic Tiffany-style shades in classic patterns and colours bring sophistication to the Asheville collection. The Valiant Bronze finish anchors the traditional styling. The art glass that the shades are comprised of are hand assembled using the copper foil method developed by Louis Comfort Tiffany.