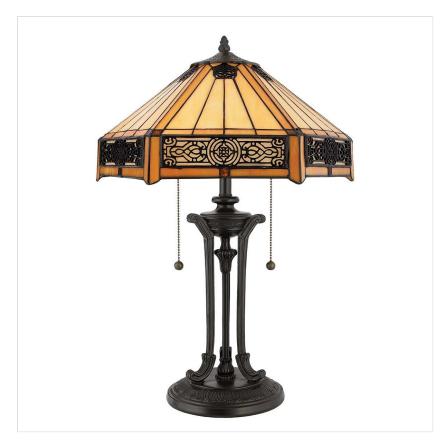

## QZ-INDUS-TL Indus 2 Light Table Lamp - Vintage Bronze

| DETAILS           |                                      |
|-------------------|--------------------------------------|
| BRAND             | Quoizel                              |
| FAMILY            | Indus                                |
| SUITABLE LOCATION | Interior                             |
| GUARANTEE         | General 2 Year Guarantee             |
| FINISH            | Vintage Bronze                       |
| FITTING HEIGHT    | 584mm                                |
| WIDTH             | 406mm                                |
| PROJECTION/DEPTH  | 406mm                                |
| POWER SOURCE      | Plug                                 |
| VOLTAGE           | 220-240v 50hz                        |
| MAXIMUM WATTAGE   | 60W                                  |
| NUMBER OF LAMPS   | 2                                    |
| SOCKET            | E27                                  |
| INTEGRATED LED    | No                                   |
| CLASS             | Class I                              |
| BUILD MATERIALS   | Steel, Resin, Art Glass              |
| SHADE MATERIAL    | Tiffany Style Glass                  |
| DIMMABLE FITTING  | Compatible With Dimmable Smart Lamps |
| PRODUCT WEIGHT    | 5.49 Kg                              |
| BOX WEIGHT        | 6.10 Kg                              |

## **PRODUCT DETAILS**

These beautiful individual table lamps from the Quoizel Tiffany collection are diverse in base and shade style, offering timeless classics to fit your interior design. Indus has a very intricate Vintage Bronze metalwork to adorn the amber glass shade.