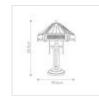

## QZ-INDUS-TL Indus 2 Light Table Lamp - Vintage Bronze

| DETAILS           |                                      |
|-------------------|--------------------------------------|
| BRAND             | Quoizel                              |
| FAMILY            | Indus                                |
| SUITABLE LOCATION | Interior                             |
| GUARANTEE         | General 2 Year Guarantee             |
| FINISH            | Vintage Bronze                       |
| FITTING HEIGHT    | 584mm                                |
| WIDTH             | 406mm                                |
| PROJECTION/DEPTH  | 406mm                                |
| POWER SOURCE      | Plug                                 |
| VOLTAGE           | 220-240v 50hz                        |
| MAXIMUM WATTAGE   | 60W                                  |
| NUMBER OF LAMPS   | 2                                    |
| SOCKET            | E27                                  |
| INTEGRATED LED    | No                                   |
| CLASS             | Class I                              |
| BUILD MATERIALS   | Steel, Resin, Art Glass              |
| SHADE MATERIAL    | Tiffany Style Glass                  |
| DIMMABLE FITTING  | Compatible With Dimmable Smart Lamps |
| PRODUCT WEIGHT    | 5.49 Kg                              |
| BOX WEIGHT        | 6.10 Kg                              |