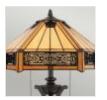

## QZ-INDUS-TL Indus 2 Light Table Lamp - Vintage Bronze

| DETAILS           |                                      |
|-------------------|--------------------------------------|
| BRAND             | Quoizel                              |
| FAMILY            | Indus                                |
| SUITABLE LOCATION | Interior                             |
| GUARANTEE         | General 2 Year Guarantee             |
| FINISH            | Vintage Bronze                       |
| FITTING HEIGHT    | 584mm                                |
| WIDTH             | 406mm                                |
| PROJECTION/DEPTH  | 406mm                                |
| POWER SOURCE      | Plug                                 |
| VOLTAGE           | 220-240v 50hz                        |
| MAXIMUM WATTAGE   | 60W                                  |
| NUMBER OF LAMPS   | 2                                    |
| SOCKET            | E27                                  |
| INTEGRATED LED    | No                                   |
| CLASS             | Class I                              |
| BUILD MATERIALS   | Steel, Resin, Art Glass              |
| SHADE MATERIAL    | Tiffany Style Glass                  |
| DIMMABLE FITTING  | Compatible With Dimmable Smart Lamps |
| PRODUCT WEIGHT    | 5.49 Kg                              |
| BOX WEIGHT        | 6.10 Kg                              |

## **PRODUCT DETAILS**

These beautiful individual table lamps from the Quoizel Tiffany collection are diverse in base and shade style, offering timeless classics to fit your interior design. Indus has a very intricate Vintage Bronze metalwork to adorn the amber glass shade.