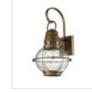

## KL-BRIDGEPOINT-L-NBR

Bridgepoint 1 Light Large Wall Lantern - Natural Brass

| DETAILS           |                                  |
|-------------------|----------------------------------|
| BRAND             | Kichler                          |
| FAMILY            | Bridge Point                     |
| SUITABLE LOCATION | Exterior                         |
| GUARANTEE         | 3 Year                           |
| IP RATING         | IP44                             |
| FINISH            | Natural Brass                    |
| FITTING HEIGHT    | 510mm                            |
| DIAMETER          | 280mm                            |
| WIDTH             | 280mm                            |
| PROJECTION/DEPTH  | 310mm                            |
| POWER SOURCE      | Mains Voltage                    |
| VOLTAGE           | 220-240v 50hz                    |
| MAXIMUM WATTAGE   | 60W                              |
| NUMBER OF LAMPS   | 1                                |
| SOCKET            | E27                              |
| INTEGRATED LED    | No                               |
| CLASS             | Class I                          |
| BUILD MATERIALS   | Aluminium, Clear Seeded<br>Glass |
| DIMMABLE FITTING  | Compatible With Dimmable Lamps   |
| PRODUCT WEIGHT    | 1.62 Kg                          |
| BOX WEIGHT        | 1.80 Kg                          |

## PRODUCT DETAILS

The Bridge Point outdoor collection embodies the classic styling of nautical and railway lighting. Constructed of aluminium with Natural Brass finish and clear seeded glass, this lantern is IP44 rated.