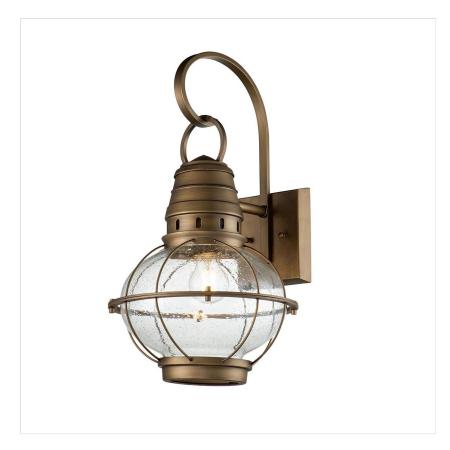

## KL-BRIDGEPOINT-L-NBR

Bridgepoint 1 Light Large Wall Lantern - Natural Brass

| DETAILS           |                                  |
|-------------------|----------------------------------|
| BRAND             | Kichler                          |
| FAMILY            | Bridge Point                     |
| SUITABLE LOCATION | Exterior                         |
| GUARANTEE         | 3 Year                           |
| IP RATING         | IP44                             |
| FINISH            | Natural Brass                    |
| FITTING HEIGHT    | 510mm                            |
| DIAMETER          | 280mm                            |
| WIDTH             | 280mm                            |
| PROJECTION/DEPTH  | 310mm                            |
| POWER SOURCE      | Mains Voltage                    |
| VOLTAGE           | 220-240v 50hz                    |
| MAXIMUM WATTAGE   | 60W                              |
| NUMBER OF LAMPS   | 1                                |
| SOCKET            | E27                              |
| INTEGRATED LED    | No                               |
| CLASS             | Class I                          |
| BUILD MATERIALS   | Aluminium, Clear Seeded<br>Glass |
| DIMMABLE FITTING  | Compatible With Dimmable Lamps   |
| PRODUCT WEIGHT    | 1.62 Kg                          |
| BOX WEIGHT        | 1.80 Kg                          |

## PRODUCT DETAILS

The Bridge Point outdoor collection embodies the classic styling of nautical and railway lighting. Constructed of aluminium with Natural Brass finish and clear seeded glass, this lantern is IP44 rated.