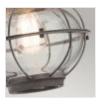

## KL-BRIDGEPOINT-M

Bridgepoint 1 Light Medium Wall Lantern - Weathered Zinc

| DETAILS           |                                    |
|-------------------|------------------------------------|
| BRAND             | Kichler                            |
| FAMILY            | Bridge Point                       |
| SUITABLE LOCATION | Exterior                           |
| GUARANTEE         | 3 Year Anti Corrosion<br>Guarantee |
| IP RATING         | IP44                               |
| FINISH            | Weathered Zinc                     |
| FITTING HEIGHT    | 405mm                              |
| WIDTH             | 228mm                              |
| PROJECTION/DEPTH  | 258mm                              |
| POWER SOURCE      | Mains Voltage                      |
| VOLTAGE           | 220-240v 50hz                      |
| MAXIMUM WATTAGE   | 60W                                |
| NUMBER OF LAMPS   | 1                                  |
| SOCKET            | E27                                |
| INTEGRATED LED    | No                                 |
| CLASS             | Class I                            |
| BUILD MATERIALS   | Aluminium, Clear Seeded<br>Glass   |
| DIMMABLE FITTING  | Compatible With Dimmable Lamps     |
| PRODUCT WEIGHT    | 1.3 Kg                             |
| BOX WEIGHT        | 1.52 Kg                            |

## **PRODUCT DETAILS**

The Bridge Point outdoor collection embodies the classic styling of nautical and railway lighting. It features a Weathered Zinc finish surrounding clear seeded glass. IP44 rated.