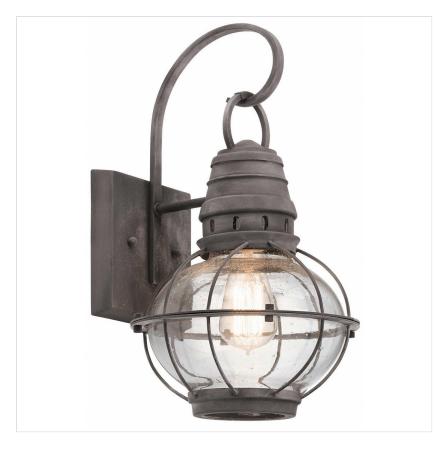

## KL-BRIDGEPOINT-M

Bridgepoint 1 Light Medium Wall Lantern - Weathered Zinc

| DETAILS           |                                    |
|-------------------|------------------------------------|
| BRAND             | Kichler                            |
| FAMILY            | Bridge Point                       |
| SUITABLE LOCATION | Exterior                           |
| GUARANTEE         | 3 Year Anti Corrosion<br>Guarantee |
| IP RATING         | IP44                               |
| FINISH            | Weathered Zinc                     |
| FITTING HEIGHT    | 405mm                              |
| WIDTH             | 228mm                              |
| PROJECTION/DEPTH  | 258mm                              |
| POWER SOURCE      | Mains Voltage                      |
| VOLTAGE           | 220-240v 50hz                      |
| MAXIMUM WATTAGE   | 60W                                |
| NUMBER OF LAMPS   | 1                                  |
| SOCKET            | E27                                |
| INTEGRATED LED    | No                                 |
| CLASS             | Class I                            |
| BUILD MATERIALS   | Aluminium, Clear Seeded<br>Glass   |
| DIMMABLE FITTING  | Compatible With Dimmable Lamps     |
| PRODUCT WEIGHT    | 1.3 Kg                             |
| BOX WEIGHT        | 1.52 Kg                            |

## **PRODUCT DETAILS**

The Bridge Point outdoor collection embodies the classic styling of nautical and railway lighting. It features a Weathered Zinc finish surrounding clear seeded glass. IP44 rated.