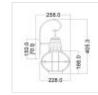

## KL-BRIDGEPOINT-M

Bridgepoint 1 Light Medium Wall Lantern - Weathered Zinc

| DETAILS           |                                    |
|-------------------|------------------------------------|
| BRAND             | Kichler                            |
| FAMILY            | Bridge Point                       |
| SUITABLE LOCATION | Exterior                           |
| GUARANTEE         | 3 Year Anti Corrosion<br>Guarantee |
| IP RATING         | IP44                               |
| FINISH            | Weathered Zinc                     |
| FITTING HEIGHT    | 405mm                              |
| WIDTH             | 228mm                              |
| PROJECTION/DEPTH  | 258mm                              |
| POWER SOURCE      | Mains Voltage                      |
| VOLTAGE           | 220-240v 50hz                      |
| MAXIMUM WATTAGE   | 60W                                |
| NUMBER OF LAMPS   | 1                                  |
| SOCKET            | E27                                |
| INTEGRATED LED    | No                                 |
| CLASS             | Class I                            |
| BUILD MATERIALS   | Aluminium, Clear Seeded<br>Glass   |
| DIMMABLE FITTING  | Compatible With Dimmable Lamps     |
| PRODUCT WEIGHT    | 1.3 Kg                             |
| BOX WEIGHT        | 1.52 Kg                            |